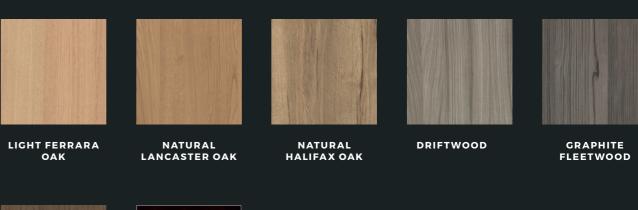

#### **WOOD EFFECT**

NATURAL CARINI WALNUT BLACK BROWN FERRARA OAK

Please note: Colour swatches shown for illustrative purposes only and may vary from finished product.

#### MODENA HORIZON

LIGHT FERRARA OAK

NATURAL HALIFAX OAK

GREY BEIGE GLADSTONE

DRIFTWOOD

GRAPHITE FLEETWOOD

NATURAL CARINI WALNUT

HACIENDA BLACK