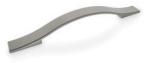

## **HANDLES**

### IN-M-BHBN232

Bow handle available in Brushed Nickel finish 232mm wide

IN-T-BHBP145

Bow handle available in Brushed Pewter finish 145mm wide

Bow handle available in Antique Copper finish 145mm wide

Bow handle available in Antique Copper finish 172mm wide

Bow handle available in Antique Pewter effect finish 155mm wide