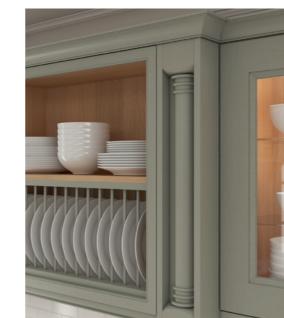

## Clever accessories

Your new kitchen should look just as good on the inside as it does on the outside. Not only that, it should also provide useful storage space for everyday essentials, from utensils to household items. Here is a small selection of the functional and decorative accessories available to compliment your new kitchen.

CUTLERY INSERT
EXPANDING TIMBER CONSTRUCTION

BASKET UNIT
GREAT FOR STORING FRESH VEGETABLES

TAMBOUR
GREAT FOR SAVING SPACE

WASTE BINS
EASY ACCESS RECYCLING

PLATE RACK
WALL UNIT

Cabinets are supplied rigid with Kesseböhmer storage solutions pre-fitted. This saves ble time during installation.