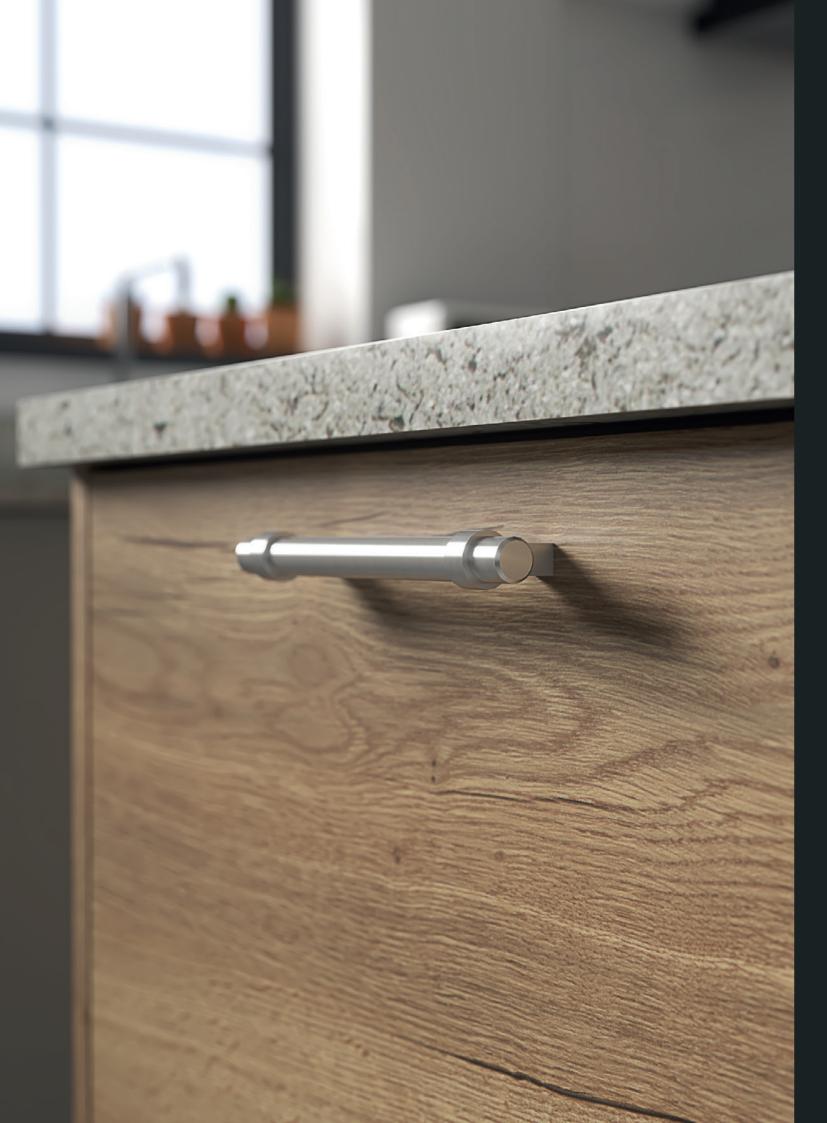

# Amongst our range of styles and finishes there is something to suit every door, colour and taste. Add a contemporary bar handle to a shaker door to create a modern, industrial look or use a cup and knob handle for a timeless aesthetic. Choose our profile handles for a handleless effect or our antique copper and brass finishes for on-trend style.

## **HANDLES**