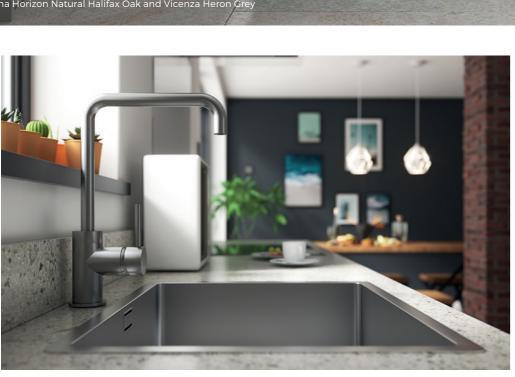

## Modena Horizon

Blending modern chic design with hard-wearing materials, the Modena Horizon range offers contemporary inspiration and alluring practicality.

Take your pick from 8 on-trend finishes, feature panels and pair with modern glazed units to create a look that's innovative yet natural too.

AVAILABLE IN 8 FINISHES

in solid colour or wood grains, to help you