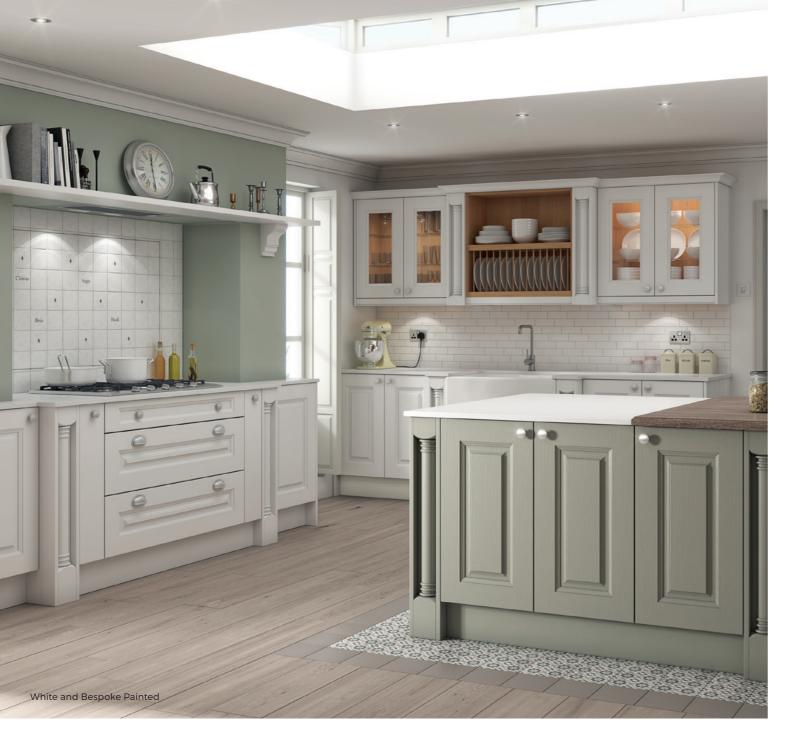

range unbeatable versatility.

With chic lacquered finishes or your choice of beautiful colours, you can use your vision and taste to craft the perfect kitchen.











#### KITCHEN RANGES

Passic

Intricate detailing and raised centre panels are synonymous with classic kitchen styles. Natural timber and painted finishes combine perfectly to complete the look.

Functional accessories put practical pieces on display with beautiful pilasters and over hob mantles adding authenticity.



## **Brayton**

Adding inset beading detail and flush joints to the classic shaker style doors creates a beautifully crafted range.

Curved features, glazed units, plus oak or painted timber finishes and a selection of subtle or statement knobs and handles, help you personalise the traditional look.















Traditional country kitchens are synonymous with exquisite detailing and rich characteristics.

The Avington makes its mark with a classic raised centre panel, carved crafted features, plus a mix of solid oak accessories and painted finishes that combine beautifully.







## Wentbridge

The sophisticated Wentbridge kitchen skilfully blends shaker-style doors with the traditional elegance of a in-frame effect design.

A smooth paint finish brings genuine elegance, with curved features, glazed units and rustic open-front racks and cupboards completing a classic country look.







KITCHEN RANGES

An-Frame

A classically created in-frame kitchen is instantly recognisable by it's design. The appearance of a door enveloped by a frame conjures images of traditional, time served crafts