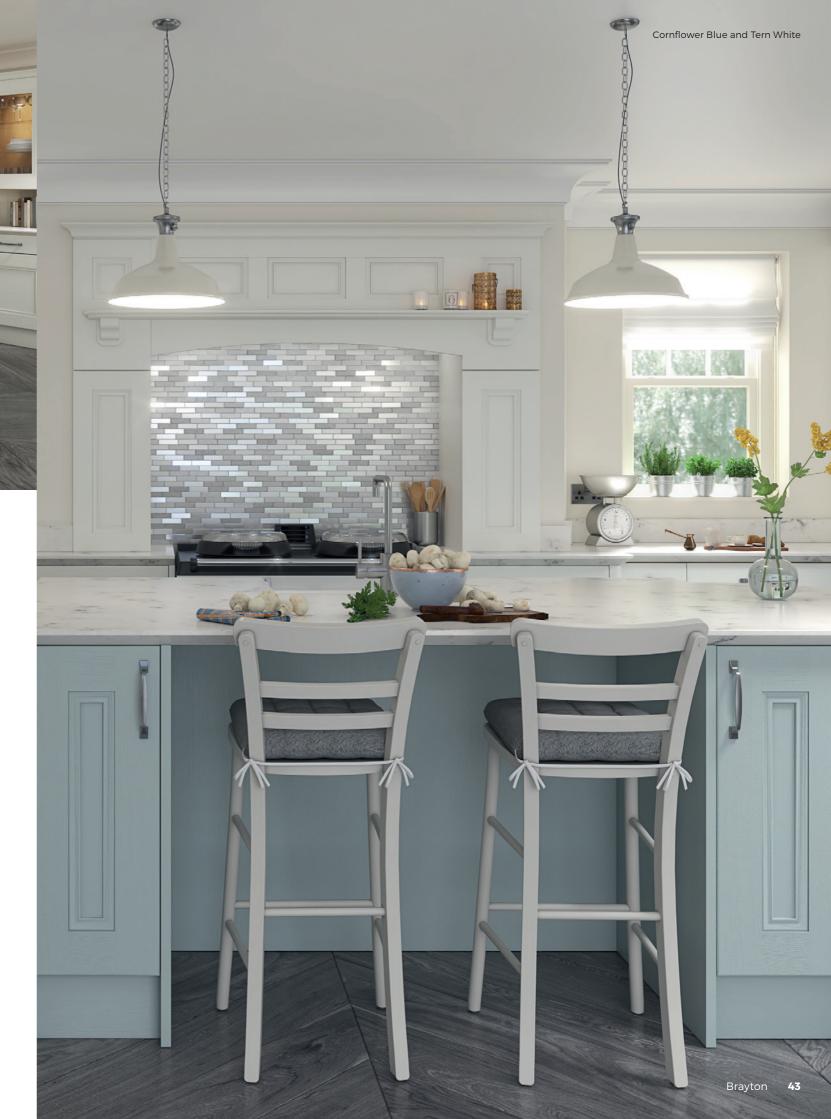

## **Brayton**

Adding inset beading detail and flush joints to the classic shaker style doors creates a beautifully crafted range.

Curved features, glazed units, plus oak or painted timber finishes and a selection of subtle or statement knobs and handles, help you personalise the traditional look.

AVAILABLE IN 16 COLOURS, OAK & BESPOKE PAINTED

Cornflower Blue and White