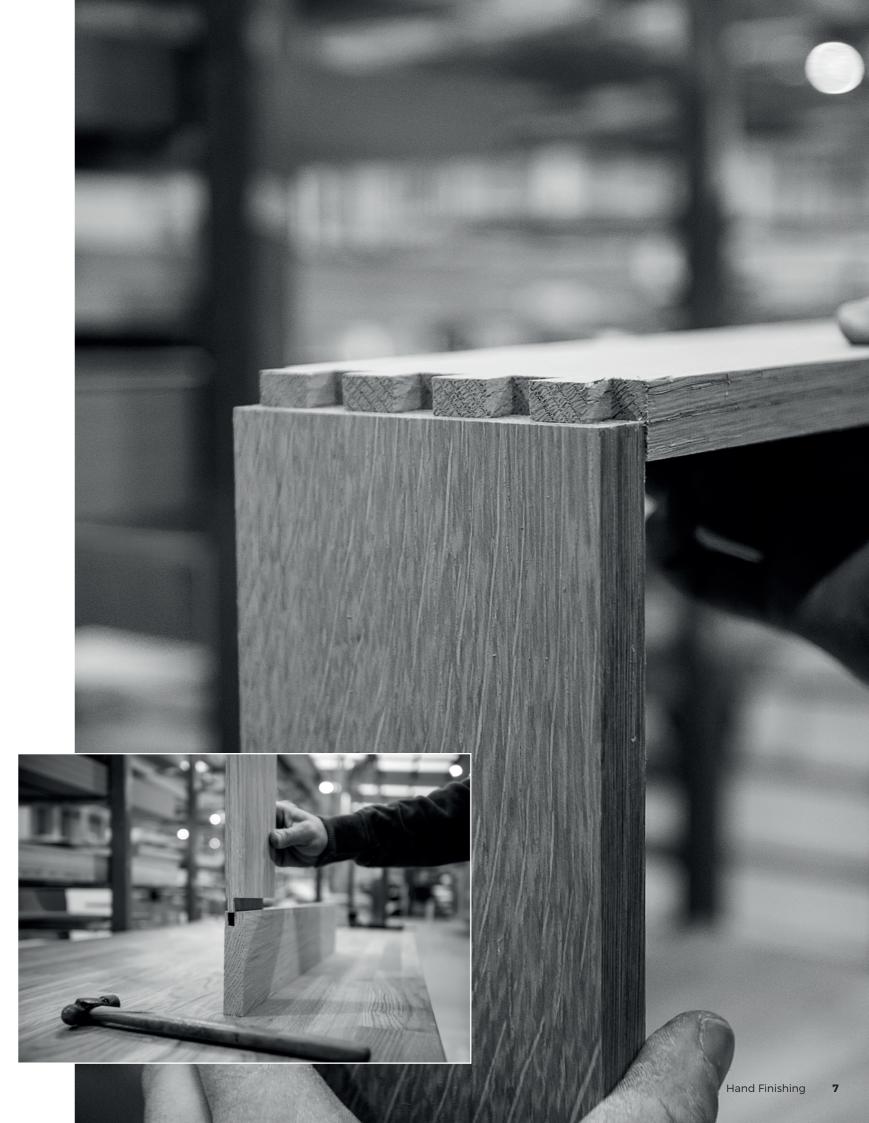

Our solid timber doors are sanded by hand, as no machine can ever replicate the finish that we require. Certain key components are also still fitted by hand, so we can ensure tolerances are correct and our products will provide years of trouble free service.