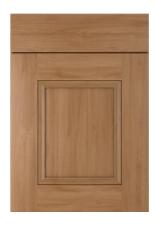

Traditional country kitchens are synonymous with exquisite detailing and rich characteristics.

The Avington makes its mark with a classic raised centre panel, carved crafted features, plus a mix of solid oak accessories and painted finishes that combine beautifully.