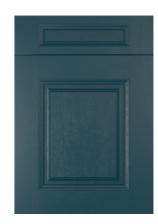

## **Denby**

The attention-grabbing Denby range is created to match highly desirable in-frame craftsmanship with the very latest features and finishes.

Purposely unfussy, Denby blends modern simplicity with stunning features, including the convex curved units and bespoke or standard colours, with grooved joints and shaker-style appeal.

AVAILABLE IN 16 COLOURS, OAK & BESPOKE PAINTED

Cornflower Blue and White