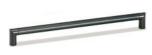

## KNOB SHAPED

IN-B-BHBN

Bar handle available in Brushed Nickel finish 188mm, 237mm, 337mm.

387mm & 437mm wide

IN-B-BBHSST

Bar handle available in Stainless Steel finish

188mm, 237mm, 337mm. 387mm & 437mm wide

IN-SC-9062

Bar Handle. Knurled Gunmetal

168mm wide

IN-SC-9063

Bar handle available in Knurled Gunmetal finish 328mm wide

IN-SC-9064

Bar handle available in Knurled Stainless Steel finish

168mm wide

IN-SC-9068

Bar Handle, Knurled Stainless Steel finish

328mm wide

IN-SC-59

Bar handle available in Antique Copper finish

220mm, 272mm & 380mm wide

IN-B-BHSST

Bar handle available in Stainless Steel finish

168mm, 232mm, 264mm & 424mm wide

IN-SC-51111

Bar handle available in Brushed Nickel finish

220mm wide

IN-SC-5112

Bar handle available in Polished Chrome finish

220mm wide

IN-T-KHNID35