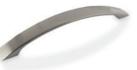

## **HANDLES**

## BOW SHAPED

IN-M-BHSS193

Bow handle available in Stainless Steel effect finish 160mm & 193mm wide

Bow handle available in Brushed Nickel finish 174mm wide

IN-M-BHPC174

Bow handle available in Polished Chrome finish 174mm wide