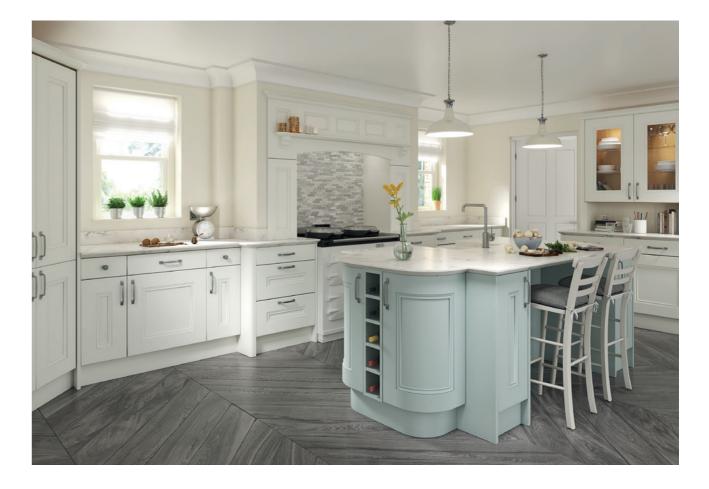

KITCHEN RANGES

Shaker

The beauty of a shaker style kitchen lies in it's simplicity. This timeless aesthetic has a versatile appeal that is at home in both traditional and modern settings.

## Fairburn

Equally at home in a contemporary house or something more traditional, the Fairburn range brings classic shaker style and versatility.

With a painted wood grain effect finish, worktop options and modern or classic handles, you can craft a look that suits your home.

## Newthorpe

Welcome to shaker style, with a contemporary twist. A slightly deeper solid wood frame combines with quality flush joints to give an effortlessly modern look.

Choose from chic door handles, crafted curves, gorgeous worktops, plus your own choice of colour, to create a simple yet breathtaking room.

## Sherbourne 105

Whether you're set on contemporary or classical, our Sherbourne 105 shaker kitchen hits the mark.

Refined profile and groove detailing blends with a flawlessly smooth paint finish.

With a 105mm extra wide frame, plus a choice of accessories, worktops and colours, creating the perfect look is simple.

## Wilsden

Our Wilsden range gives you a timelessly traditional shaker look, with the added elegance of gentle curved features.

You can really bring your choices to life with a range of beautiful door handles, worktops, even personalised paint colours.

## Deepdale

Curved units, glazed features, solid 105mm timber frames, plus contemporary handles or antique knobs give our Deepdale shaker range unbeatable versatility.

With chic lacquered finishes or your choice of beautiful colours, you can use your vision and taste to craft the perfect kitchen.