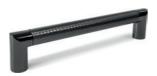

## KNOB SHAPED

IN-B-BHBN

Bar handle available in Brushed Nickel finish 188mm, 237mm, 337mm.

387mm & 437mm wide

IN-B-BBHSST

Bar handle available in Stainless Steel finish

188mm, 237mm, 337mm. 387mm & 437mm wide

IN-SC-9062

Bar Handle. Knurled Gunmetal

168mm wide

IN-SC-9063

Bar handle available in Knurled Gunmetal finish 328mm wide

IN-SC-9064

Bar handle available in Knurled Stainless Steel finish

168mm wide

IN-SC-9068

Bar Handle, Knurled Stainless Steel finish

328mm wide

IN-SC-59

Bar handle available in Antique Copper finish

220mm, 272mm & 380mm wide

IN-B-BHSST

Bar handle available in Stainless Steel finish

168mm, 232mm, 264mm & 424mm wide

IN-SC-51111

Bar handle available in Brushed Nickel finish

220mm wide

IN-SC-5112

Bar handle available in Polished Chrome finish

220mm wide

IN-T-KHNID35