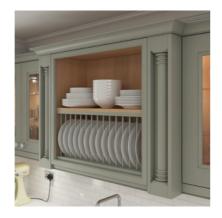

## Clever accessories

Your new kitchen should look just as good on the inside as it does on the outside. Not only that, it should also provide useful storage space for everyday essentials, from utensils to household items. Here is a small selection of the functional and decorative accessories available to compliment your new kitchen.

CUTLERY INSERT
EXPANDING TIMBER CONSTRUCTION

BASKET UNIT
GREAT FOR STORING FRESH VEGETABLES

TAMBOUR
GREAT FOR SAVING SPACE

WASTE BINS
EASY ACCESS RECYCLING

PLATE RACK
WALL UNIT

Cabinets are supplied rigid with Kesseböhmer storage solutions pre-fitted. This saves ble time during installation.