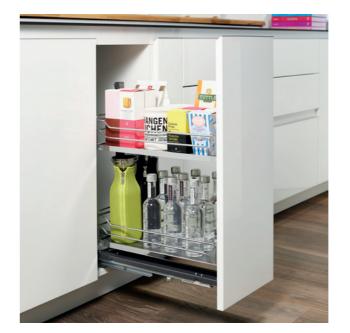

## **FUNCTIONAL & DECORATIVE**

## Clever accessories

Your new kitchen should look just as good on the inside as it does on the outside. Not only that, it should also provide useful storage space for everyday essentials, from utensils to household items. Here is a small selection of the functional and decorative accessories available to compliment your new kitchen.

CUTLERY INSERT
EXPANDING TIMBER CONSTRUCTION

BASKET UNIT
GREAT FOR STORING FRESH VEGETABLES

TAMBOUR
GREAT FOR SAVING SPACE

WASTE BINS
EASY ACCESS RECYCLING

PLATE RACK
WALL UNIT

Cabinets are supplied rigid with Kesseböhmer storage solutions pre-fitted. This saves ble time during installation.