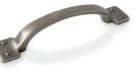

## **HANDLES**

## IN-T-DPHNI169

Bow handle available in Cast Iron finish 169mm & 233mm wide

## IN-T-DHAPE182

Bow shaped handle available in Antique Pewter effect finish

182mm wide

## IN-T-BHNI

Bow handle available in Cast Iron finish 141mm & 177mm wide IN-SC-6401

Bow handle available in Antique Copper finish 175mm wide