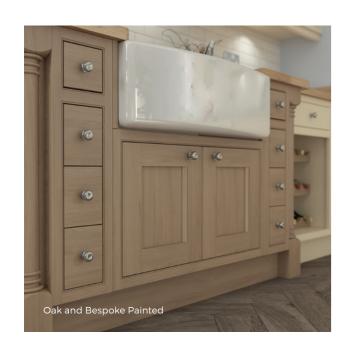

## **Acomb**

Think authentic 'country' kitchen and it's likely our Acomb kitchen springs instantly to mind.

Traditional touches include cock-bead details on the frame, full beading on each door's centre panel, plus rustic racks and crafted end columns. Choose from classic oak or a painted timber finish.