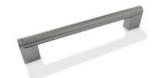

## KNOB SHAPED

IN-B-BHBN

Bar handle available in Brushed Nickel finish 188mm, 237mm, 337mm.

387mm & 437mm wide

IN-B-BBHSST

Bar handle available in Stainless Steel finish

188mm, 237mm, 337mm. 387mm & 437mm wide

IN-SC-9062

Bar Handle. Knurled Gunmetal

168mm wide

IN-SC-9063

Bar handle available in Knurled Gunmetal finish 328mm wide

IN-SC-9064

Bar handle available in Knurled Stainless Steel finish

168mm wide