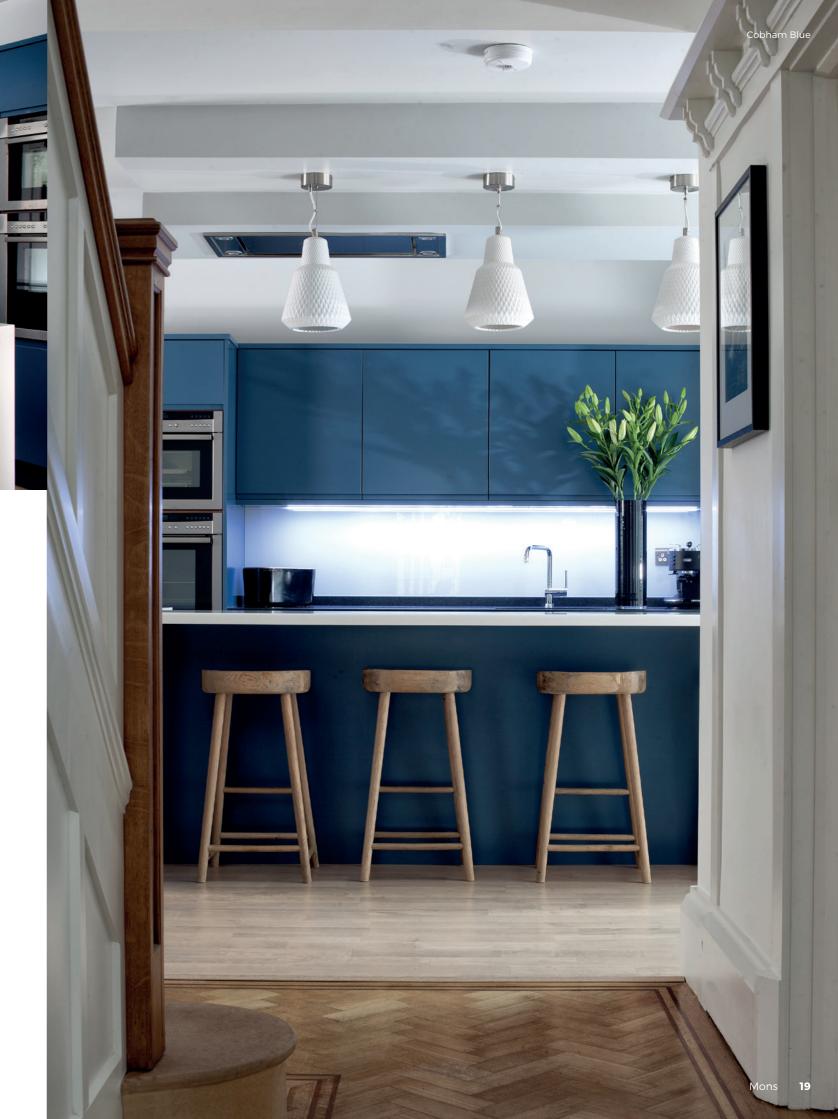

## Mons

Identical in style to the Mons Gloss range, our Mons kitchen delivers the gentle sophistication of handle-free chic.

The calmly-expressed confidence of smooth painted doors, together with a choice of standard and bespoke colours, helps you create a contemporary look that's uniquely your own.