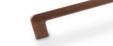

### IN-M-BHBN232

Bow handle available in Brushed Nickel finish 232mm wide

IN-T-BHBP145

Bow handle available in Brushed Pewter finish 145mm wide

Bow handle available in Antique Copper finish 145mm wide

Bow handle available in Antique Copper finish 172mm wide