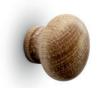

Knob handle available in Cast Iron finish 35mm wide

IN-T-KHAOSL44

Knob handle available in Antique Oak Stained & Lacquered finish

39mm wide

IN-T-D38KHNI

Knob handle available in Cast Iron finish 37mm wide

IN-T-KHAPE32

Knob handle available in Antique Pewter effect finish

32mm wide

IN-M-KHPC38

Knob handle available in Polished Chrome finish

38mm wide

IN-T-KHUO44

Knob handle available in Unfinished Oak finish

44mm wide