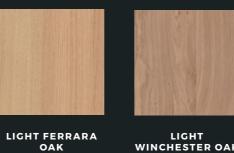

#### MODENA HORIZON

LIGHT FERRARA OAK

NATURAL HALIFAX OAK

GREY BEIGE GLADSTONE

DRIFTWOOD

GRAPHITE FLEETWOOD

NATURAL CARINI WALNUT

HACIENDA BLACK