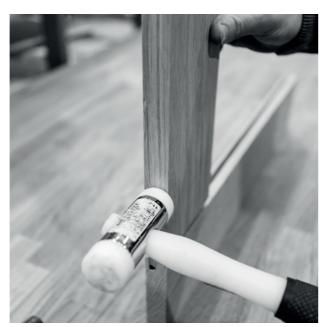

Our solid timber doors are sanded by hand, as no machine can ever replicate the finish that we require. Certain key components are also still fitted by hand, so we can ensure tolerances are correct and our products will provide years of trouble free service.