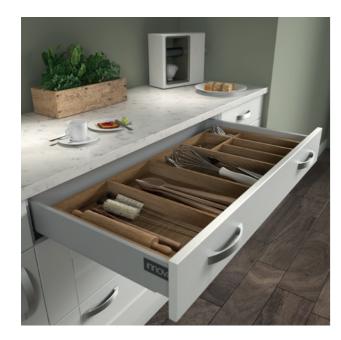

CUTLERY INSERT
EXPANDING TIMBER CONSTRUCTION

BASKET UNIT
GREAT FOR STORING FRESH VEGETABLES

TAMBOUR
GREAT FOR SAVING SPACE

WASTE BINS
EASY ACCESS RECYCLING

PLATE RACK
WALL UNIT

Cabinets are supplied rigid with Kesseböhmer storage solutions pre-fitted. This saves ble time during installation.