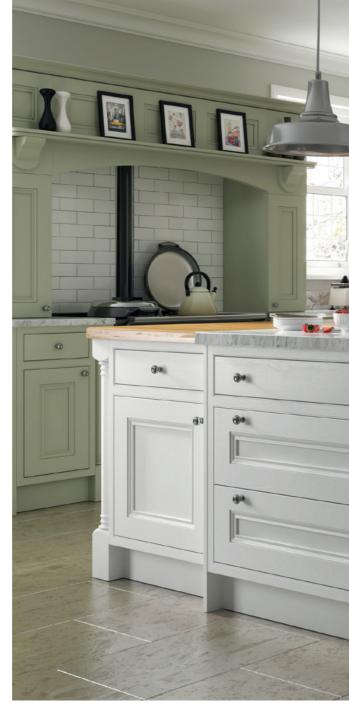

#### STANDARD PAINT

We have studied the latest interior trends to create a collection of stylish colours that compliment all of our kitchen styles. Muted tones continue to be popular with a growing trend towards cool grey finishes, blue and green hues are this years feature colours.