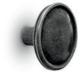

## CUP SHAPED

IN-M-CPHASS200 Profile handle available in Aluminium Stainless Steel effect finish 200mm wide

IN-M-CPHAMB200 Profile handle available in Aluminium Matt Black finish 200mm wide

IN-M-NPHASS128 Profile handle available in Stainless Steel effect finish 200mm wide

IN-M-CPHASS45 Profile handle available in Aluminium Stainless Steel effect finish 45mm wide

IN-M-CPHAMB45 Profile handle available in Aluminium Matt Black finish 45mm wide

Pull handle available in Polished Chrome effect finish 32mm wide