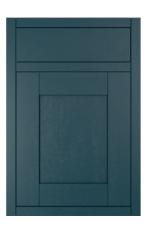

## **Denby**

The attention-grabbing Denby range is created to match highly desirable in-frame craftsmanship with the very latest features and finishes.

Purposely unfussy, Denby blends modern simplicity with stunning features, including the convex curved units and bespoke or standard colours, with grooved joints and shaker-style appeal.

AVAILABLE IN 16 COLOURS, OAK & BESPOKE PAINTED

Cornflower Blue and White