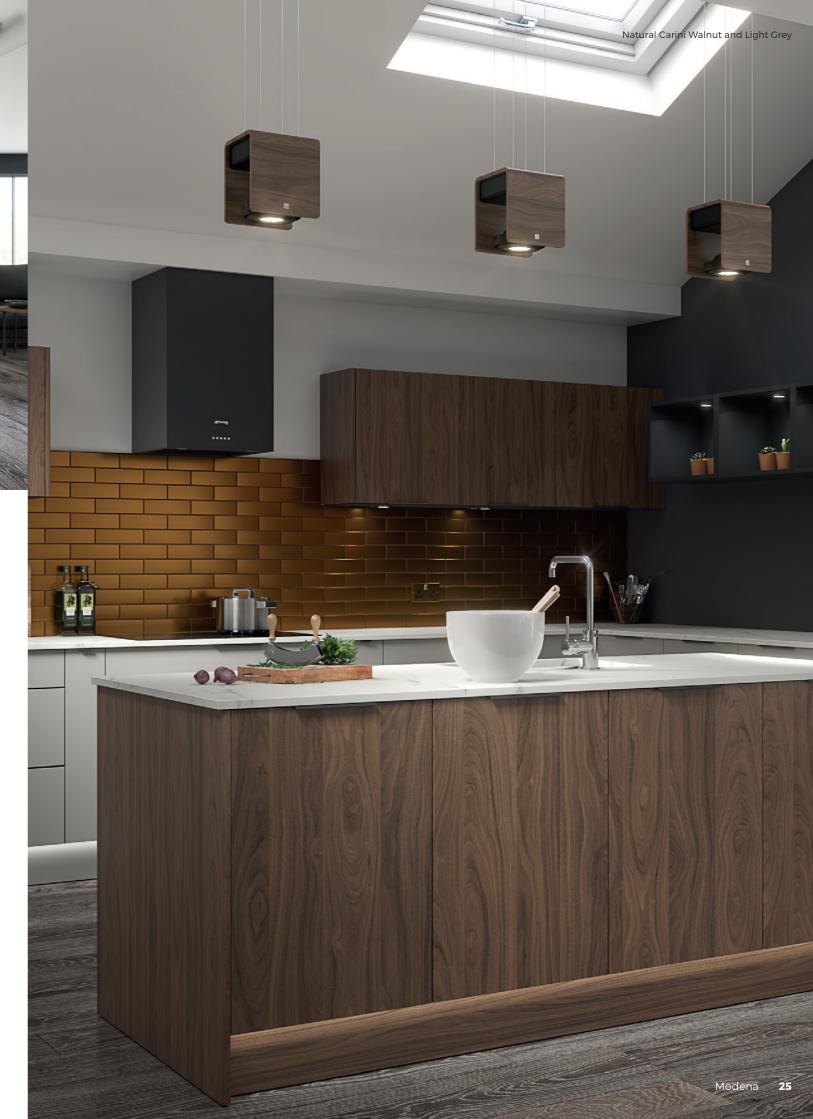

## Mons

Identical in style to the Mons Gloss range, our Mons kitchen delivers the gentle sophistication of handle-free chic.

The calmly-expressed confidence of smooth painted doors, together with a choice of standard and bespoke colours, helps you create a contemporary look that's uniquely your own.

## Menet

Continuing the clean and contemporary look, the high-gloss acrylic-faced doors of our Menet kitchen range bring head-turning polished chic.

Add clean, sharp lines and smart glazed features to a mix of bold and neutral colours, to offer a vibrant modern look.

AVAILABLE IN 10 FINISHES