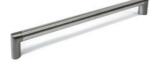

## KNOB SHAPED

IN-B-BHBN

Bar handle available in Brushed Nickel finish 188mm, 237mm, 337mm.

387mm & 437mm wide

IN-B-BBHSST

Bar handle available in Stainless Steel finish

188mm, 237mm, 337mm. 387mm & 437mm wide

IN-SC-9062

Bar Handle. Knurled Gunmetal

168mm wide

IN-SC-9063

Bar handle available in Knurled Gunmetal finish 328mm wide

IN-SC-9064

Bar handle available in Knurled Stainless Steel finish

168mm wide

IN-SC-9068

Bar Handle, Knurled Stainless Steel finish

328mm wide

IN-SC-59

Bar handle available in Antique Copper finish

220mm, 272mm & 380mm wide

IN-B-BHSST

Bar handle available in Stainless Steel finish

168mm, 232mm, 264mm & 424mm wide

IN-SC-51111

Bar handle available in Brushed Nickel finish

220mm wide

IN-SC-5112

Bar handle available in Polished Chrome finish

220mm wide

IN-T-KHNID35