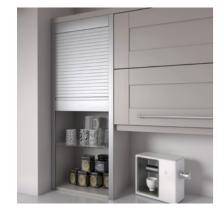

CUTLERY INSERT
EXPANDING TIMBER CONSTRUCTION

BASKET UNIT
GREAT FOR STORING FRESH VEGETABLES

TAMBOUR
GREAT FOR SAVING SPACE

WASTE BINS
EASY ACCESS RECYCLING

PLATE RACK
WALL UNIT

Cabinets are supplied rigid with Kesseböhmer storage solutions pre-fitted. This saves ble time during installation.