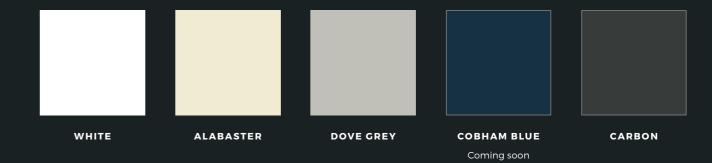

#### STANDARD PAINT

We have studied the latest interior trends to create a collection of stylish colours that compliment all of our kitchen styles. Muted tones continue to be popular with a growing trend towards cool grey finishes, blue and green hues are this years feature colours.

CARBON