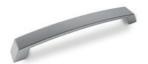

## **HANDLES**

## BAR SHAPED

## KNOB SHAPED

IN-B-BHBN

Bar handle available in Brushed Nickel finish 188mm, 237mm, 337mm.

387mm & 437mm wide

IN-B-BBHSST

Bar handle available in Stainless Steel finish

188mm, 237mm, 337mm. 387mm & 437mm wide