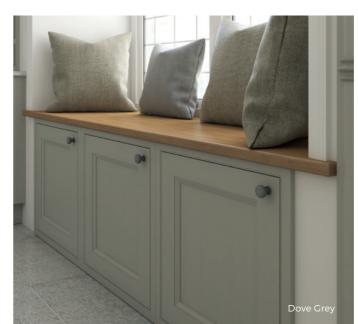

## **Thwaite**

Timelessly traditional, our authentic
Thwaite kitchen brings a charming
'farmhouse' feel with its shaker styling
and exquisitely crafted details.

Choose from classic oak or a range of standard and painted timber finishes to create a country kitchen you'll be proud of.