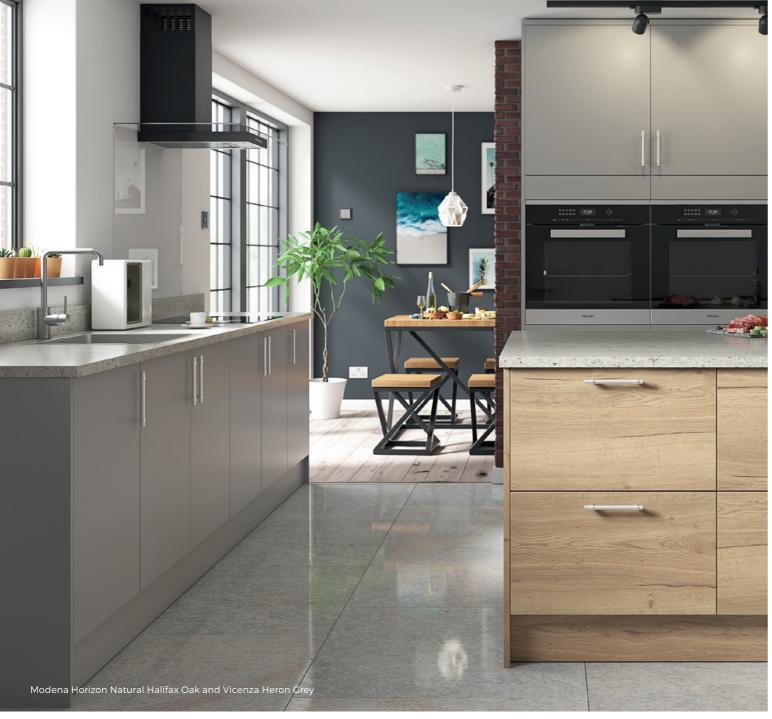

## Modena Horizon

Blending modern chic design with hard-wearing materials, the Modena Horizon range offers contemporary inspiration and alluring practicality.

Take your pick from 8 on-trend finishes, feature panels and pair with modern glazed units to create a look that's innovative yet natural too.

AVAILABLE IN 8 FINISHES

in solid colour or wood grains, to help you