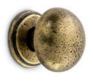

Bow handle available in Antique Pewter effect finish 155mm wide

## IN-T-DHAPE182

Bow shaped handle available in Antique Pewter effect finish

182mm wide