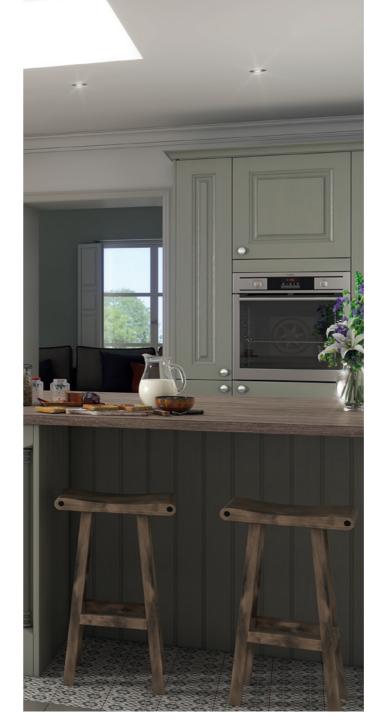

KITCHEN RANGES

Shaker

The beauty of a shaker style kitchen lies in it's simplicity. This timeless aesthetic has a versatile appeal that is at home in both traditional and modern settings.

## Fairburn

Equally at home in a contemporary house or something more traditional, the Fairburn range brings classic shaker style and versatility.

With a painted wood grain effect finish, worktop options and modern or classic handles, you can craft a look that suits your home.

## Newthorpe

Welcome to shaker style, with a contemporary twist. A slightly deeper solid wood frame combines with quality flush joints to give an effortlessly modern look.

Choose from chic door handles, crafted curves, gorgeous worktops, plus your own choice of colour, to create a simple yet breathtaking room.

## Sherbourne 105

Whether you're set on contemporary or classical, our Sherbourne 105 shaker kitchen hits the mark.

Refined profile and groove detailing blends with a flawlessly smooth paint finish.

With a 105mm extra wide frame, plus a choice of accessories, worktops and colours, creating the perfect look is simple.

## Wilsden

Our Wilsden range gives you a timelessly traditional shaker look, with the added elegance of gentle curved features.

You can really bring your choices to life with a range of beautiful door handles, worktops, even personalised paint colours.

## Deepdale

Curved units, glazed features, solid 105mm timber frames, plus contemporary handles or antique knobs give our Deepdale shaker range unbeatable versatility.

With chic lacquered finishes or your choice of beautiful colours, you can use your vision and taste to craft the perfect kitchen.