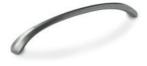

## BOW SHAPED

IN-M-BHSS193

Bow handle available in Stainless Steel effect finish 160mm & 193mm wide

Bow handle available in Brushed Nickel finish 174mm wide

IN-M-BHPC174

Bow handle available in Polished Chrome finish 174mm wide