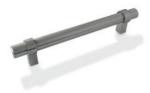

## BAR SHAPED

## KNOB SHAPED

IN-B-BHBN

Bar handle available in Brushed Nickel finish 188mm, 237mm, 337mm.

387mm & 437mm wide

IN-B-BBHSST

Bar handle available in Stainless Steel finish

188mm, 237mm, 337mm. 387mm & 437mm wide