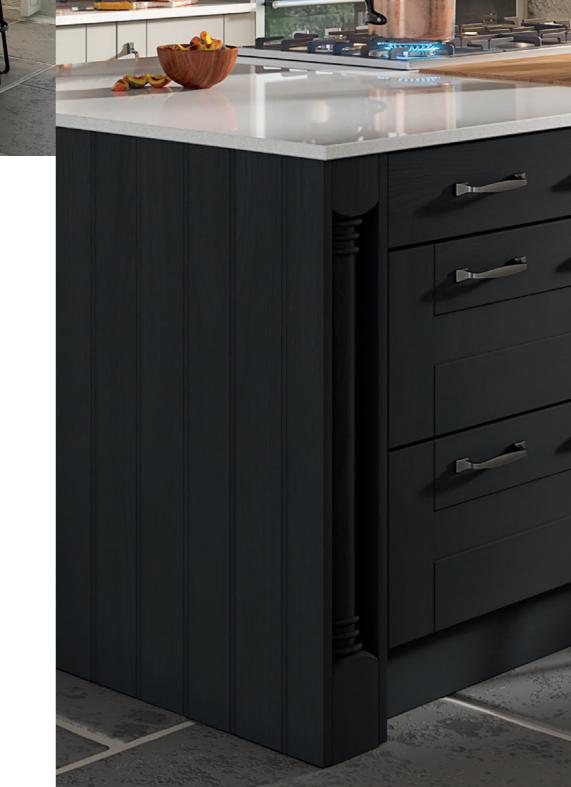

## Chatsworth

The carefully crafted charm of this classic in-frame design is what makes the Chatsworth range such a popular choice.

The understated, flush-jointed shaker door is set within a cock-beaded frame, making this an elegant and versatile range, suited to a wide range of interiors.

## Ledston

It's those extra touches of crafted detail that give our Ledston in-frame kitchen its unmistakable identity. From eye-catching vertical beading on the door centre panel and cock-bead frame detailing, to feature panelling and quality flush joints on the doors, Ledston oozes quality.