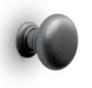

## IN-T-BHNI

Bow handle available in Cast Iron finish 141mm & 177mm wide IN-SC-6401

Bow handle available in Antique Copper finish 175mm wide