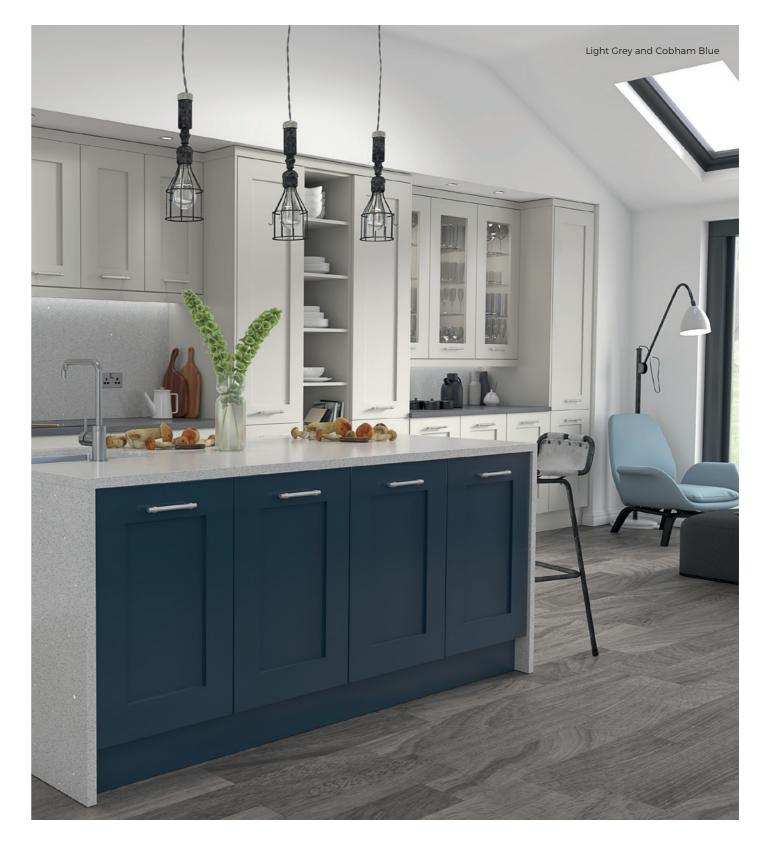

KITCHEN RANGES

Shaker

The beauty of a shaker style kitchen lies in it's simplicity. This timeless aesthetic has a versatile appeal that is at home in both traditional and modern settings.

## Sherbourne 105

Whether you're set on contemporary or classical, our Sherbourne 105 shaker kitchen hits the mark.

Refined profile and groove detailing blends with a flawlessly smooth paint finish.

With a 105mm extra wide frame, plus a choice of accessories, worktops and colours, creating the perfect look is simple.