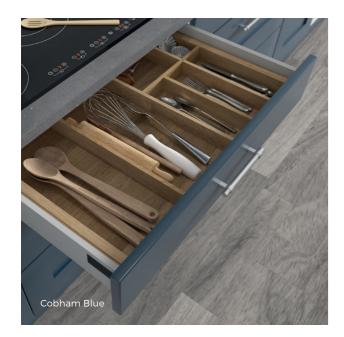

## Clever accessories

Your new kitchen should look just as good on the inside as it does on the outside. Not only that, it should also provide useful storage space for everyday essentials, from utensils to household items. Here is a small selection of the functional and decorative accessories available to compliment your new kitchen.

CUTLERY INSERT
EXPANDING TIMBER CONSTRUCTION

BASKET UNIT
GREAT FOR STORING FRESH VEGETABLES

TAMBOUR
GREAT FOR SAVING SPACE

WASTE BINS
EASY ACCESS RECYCLING

PLATE RACK
WALL UNIT

Cabinets are supplied rigid with Kesseböhmer storage solutions pre-fitted. This saves ble time during installation.