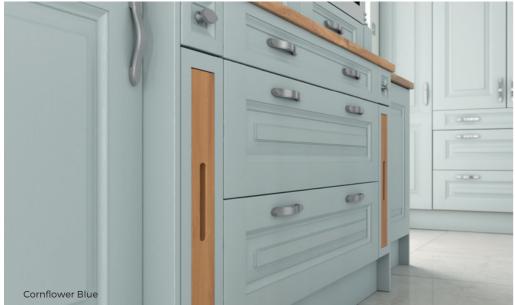

## **Denby**

The attention-grabbing Denby range is created to match highly desirable in-frame craftsmanship with the very latest features and finishes.

Purposely unfussy, Denby blends modern simplicity with stunning features, including the convex curved units and bespoke or standard colours, with grooved joints and shaker-style appeal.

AVAILABLE IN 16 COLOURS, OAK & BESPOKE PAINTED

Cornflower Blue and White