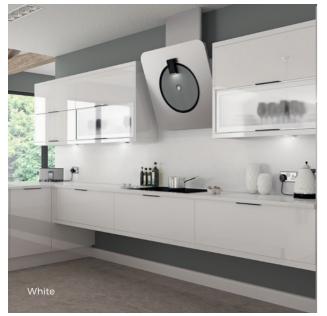

## Vicenza

If there's a contemporary range that has classic appeal, it has to be Vicenza Painted.

Flawless, smooth matt painted slab doors offer a timeless look that's simple, elegant yet unmistakably modern. Colourmatching gives you the flexibility to create a look that's uniquely yours.