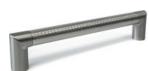

## KNOB SHAPED

IN-B-BHBN

Bar handle available in Brushed Nickel finish 188mm, 237mm, 337mm.

387mm & 437mm wide

IN-B-BBHSST

Bar handle available in Stainless Steel finish

188mm, 237mm, 337mm. 387mm & 437mm wide

IN-SC-9062

Bar Handle. Knurled Gunmetal

168mm wide

IN-SC-9063

Bar handle available in Knurled Gunmetal finish 328mm wide

IN-SC-9064

Bar handle available in Knurled Stainless Steel finish

168mm wide

IN-SC-9068

Bar Handle, Knurled Stainless Steel finish

328mm wide

IN-SC-59

Bar handle available in Antique Copper finish

220mm, 272mm & 380mm wide

IN-B-BHSST

Bar handle available in Stainless Steel finish

168mm, 232mm, 264mm & 424mm wide

IN-SC-51111

Bar handle available in Brushed Nickel finish

220mm wide

IN-SC-5112

Bar handle available in Polished Chrome finish

220mm wide

IN-T-KHNID35