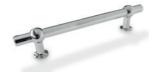

## BAR SHAPED

## KNOB SHAPED

IN-B-BHBN

Bar handle available in Brushed Nickel finish 188mm, 237mm, 337mm.

387mm & 437mm wide

IN-B-BBHSST

Bar handle available in Stainless Steel finish

188mm, 237mm, 337mm. 387mm & 437mm wide