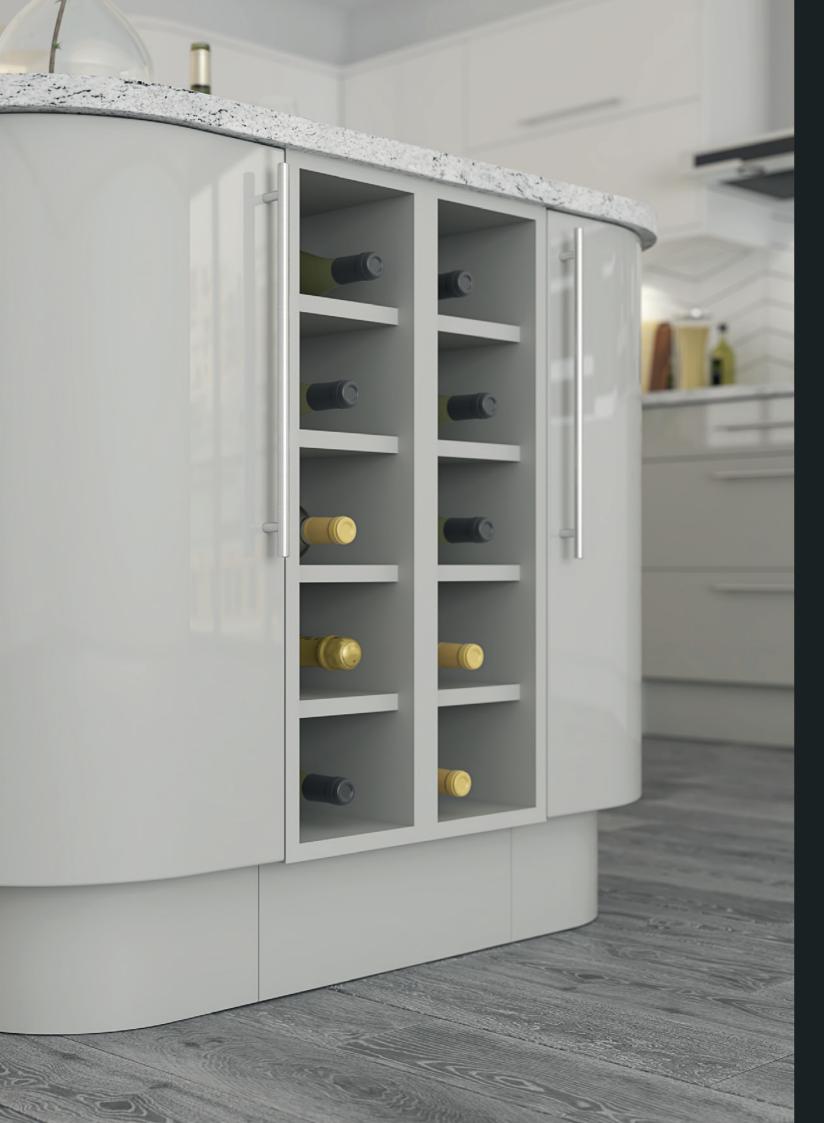

## Clever accessories

Your new kitchen should look just as good on the inside as it does on the outside. Not only that, it should also provide useful storage space for everyday essentials, from utensils to household items. Here is a small selection of the functional and decorative accessories available to compliment your new kitchen.

CUTLERY INSERT
EXPANDING TIMBER CONSTRUCTION

BASKET UNIT
GREAT FOR STORING FRESH VEGETABLES

TAMBOUR
GREAT FOR SAVING SPACE

WASTE BINS
EASY ACCESS RECYCLING

PLATE RACK
WALL UNIT

Cabinets are supplied rigid with Kesseböhmer storage solutions pre-fitted. This saves ble time during installation.