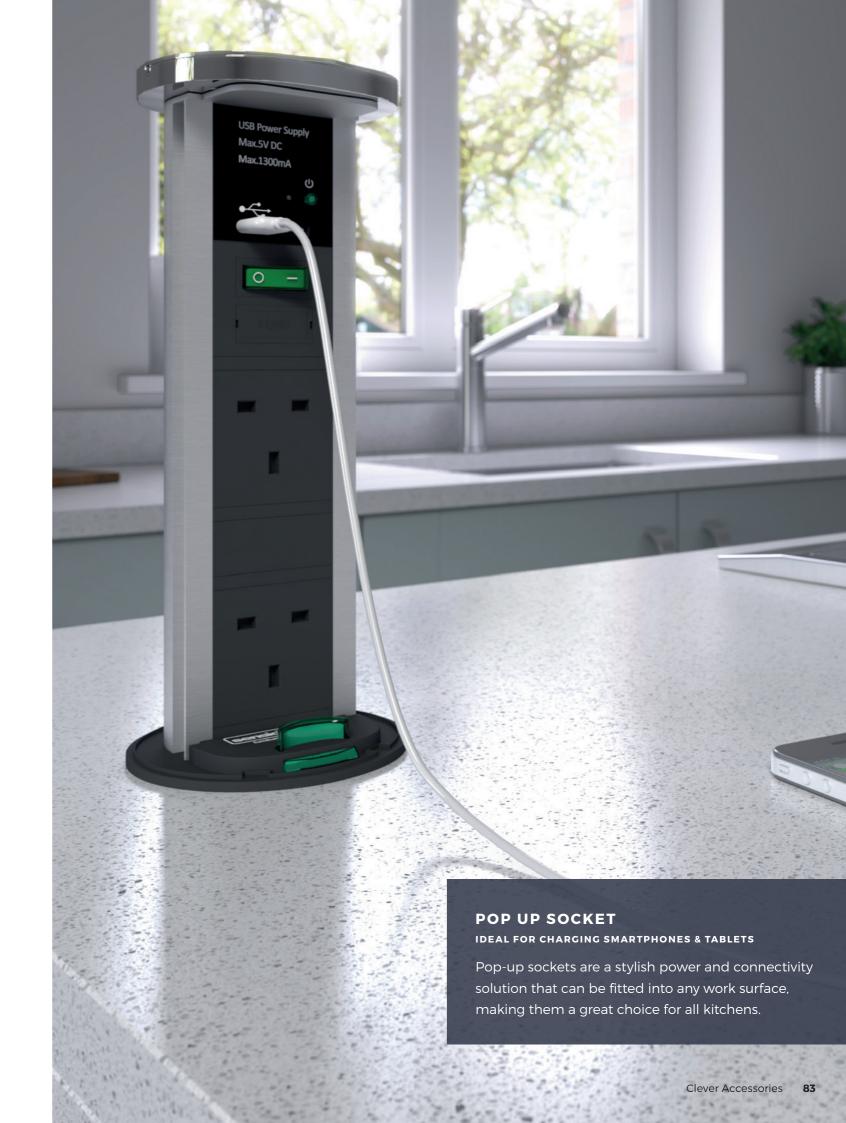

el finish 92mm wide



IN-M-CHSS96 Cup handle in Stainless Steel effect finish 120mm wide



IN-SC-8076 Cup handle available in Antique Copper finish 105mm wide



IN-T-CHAB Cup handle available in Antique Brass effect finish 102mm wide

## **FUNCTIONAL & DECORATIVE**

## Clever accessories

Your new kitchen should look just as good on the inside as it does on the outside. Not only that, it should also provide useful storage space for everyday essentials, from utensils to household items. Here is a small selection of the functional and decorative accessories available to compliment your new kitchen.



CUTLERY INSERT
EXPANDING TIMBER CONSTRUCTION



BASKET UNIT
GREAT FOR STORING FRESH VEGETABLES



TAMBOUR
GREAT FOR SAVING SPACE



WASTE BINS
EASY ACCESS RECYCLING



PLATE RACK
WALL UNIT





Cabinets are supplied rigid with Kesseböhmer storage solutions pre-fitted. This saves ble time during installation.



NO.15 150MM PULL OUT BASES

With the right fitting, narrow gaps can provide a surprising amount of storage space and functionality. The 150mm towel rail, baking tray and tray rack offer practical, individual choices for fitting out narrow base units.

**EVERYTHING IN ITS PLACE WITH** 

## Storage innovations

## **KESSEBÖHMER**

Your new kitchen should look just as good on the inside as it does on the outside. Not only that, it should also provide useful storage space for everyday essentials, from utensils to household items.

Every item in your kitchen should have its place and be within easy reach. A clutter-free environment is far more conducive to cooking and prepa