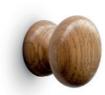

Knob handle available in Cast Iron finish 35mm wide

IN-T-KHAOSL44

Knob handle available in Antique Oak Stained & Lacquered finish

39mm wide

IN-T-D38KHNI

Knob handle available in Cast Iron finish 37mm wide

IN-T-KHAPE32