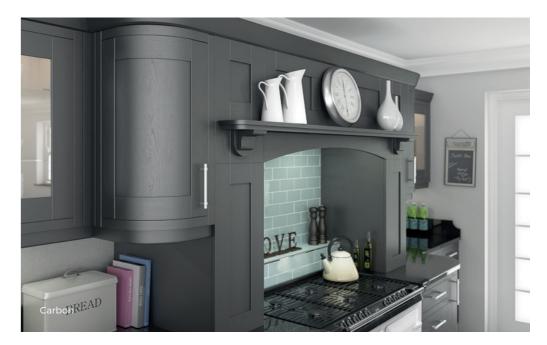

## Chatsworth

The carefully crafted charm of this classic in-frame design is what makes the Chatsworth range such a popular choice.

The understated, flush-jointed shaker door is set within a cock-beaded frame, making this an elegant and versatile range, suited to a wide range of interiors.