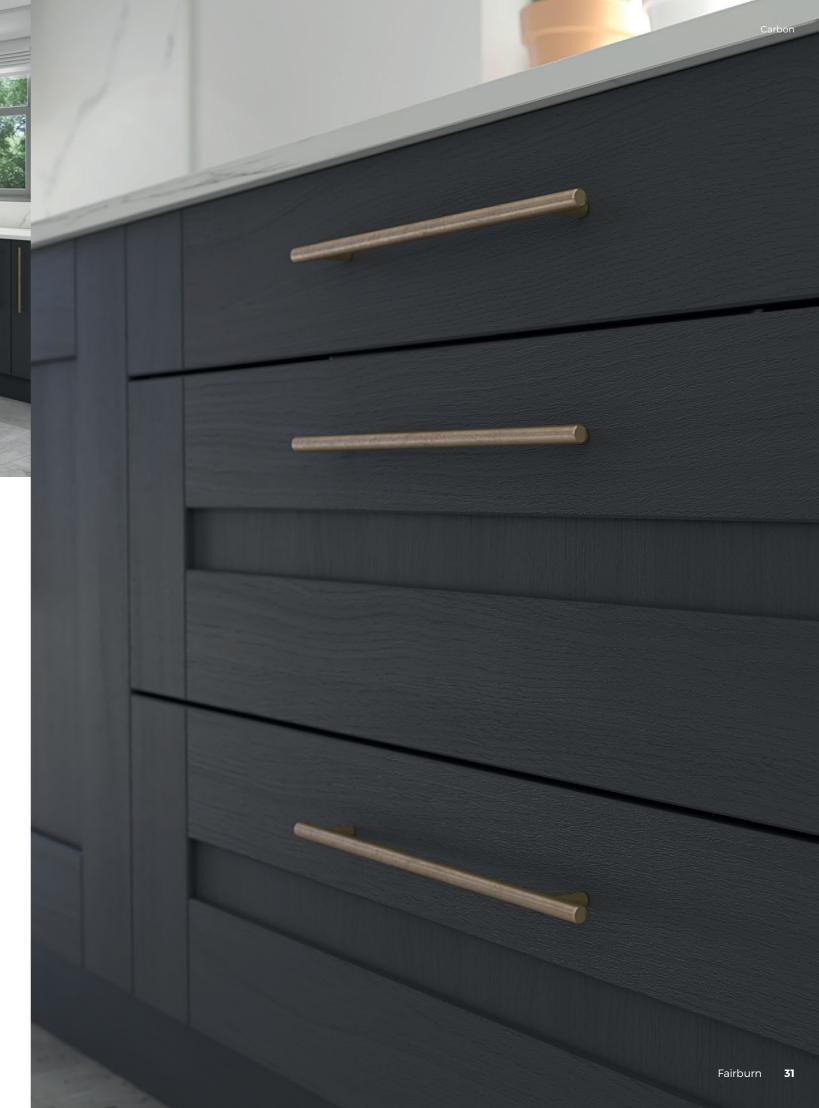

## Fairburn

Equally at home in a contemporary house or something more traditional, the Fairburn range brings classic shaker style and versatility.

With a painted wood grain effect finish, worktop options and modern or classic handles, you can craft a look that suits your home.