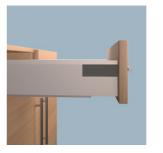

36.5mm wide

IN-SC-8077

Knob handle available in Antique Copper finish

38mm wide

IN-SC-5110 & IN-M-PHBN60

T handle available in Polished Chrome or Brushed Nickel finish

62mm wide

IN-T-PHAPE65

Pull handle available in Antique Pewter effect finish

65mm wide