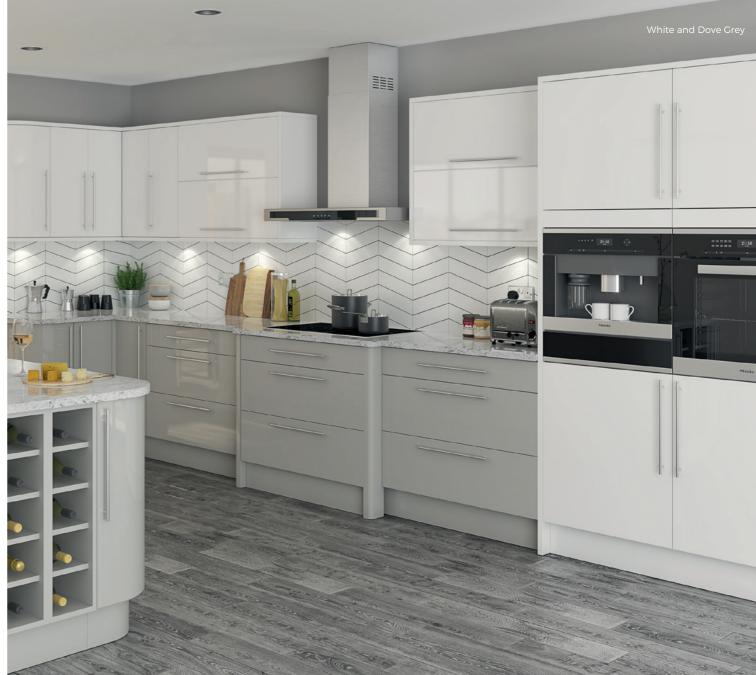

#### KITCHEN RANGES

Contemporary

The clean simple lines of a modern kitchen help to create a calming, uncluttered feel. The flat, slab style features of a contemporary door make it an excellent canvas for our wide variety of colours, textures and wood grains.

## CONTEMPORARY

The clean simple lines of a modern kitchen help to create a calming, uncluttered feel. The flat, slab style features of a contemporary door make it an excellent canvas for our wide variety of colours, textures and wood grains.