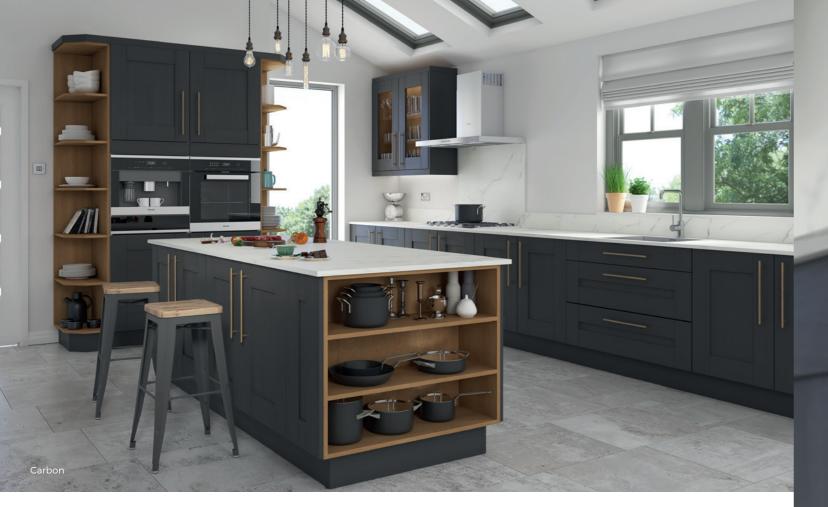

#### STANDARD PAINT

We have studied the latest interior trends to create a collection of stylish colours that compliment all of our kitchen styles. Muted tones continue to be popular with a growing trend towards cool grey finishes, blue and green hues are this years feature colours.

CARBON