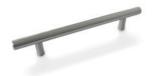

## KNOB SHAPED

IN-B-BHBN

Bar handle available in Brushed Nickel finish 188mm, 237mm, 337mm.

387mm & 437mm wide

IN-B-BBHSST

Bar handle available in Stainless Steel finish

188mm, 237mm, 337mm. 387mm & 437mm wide