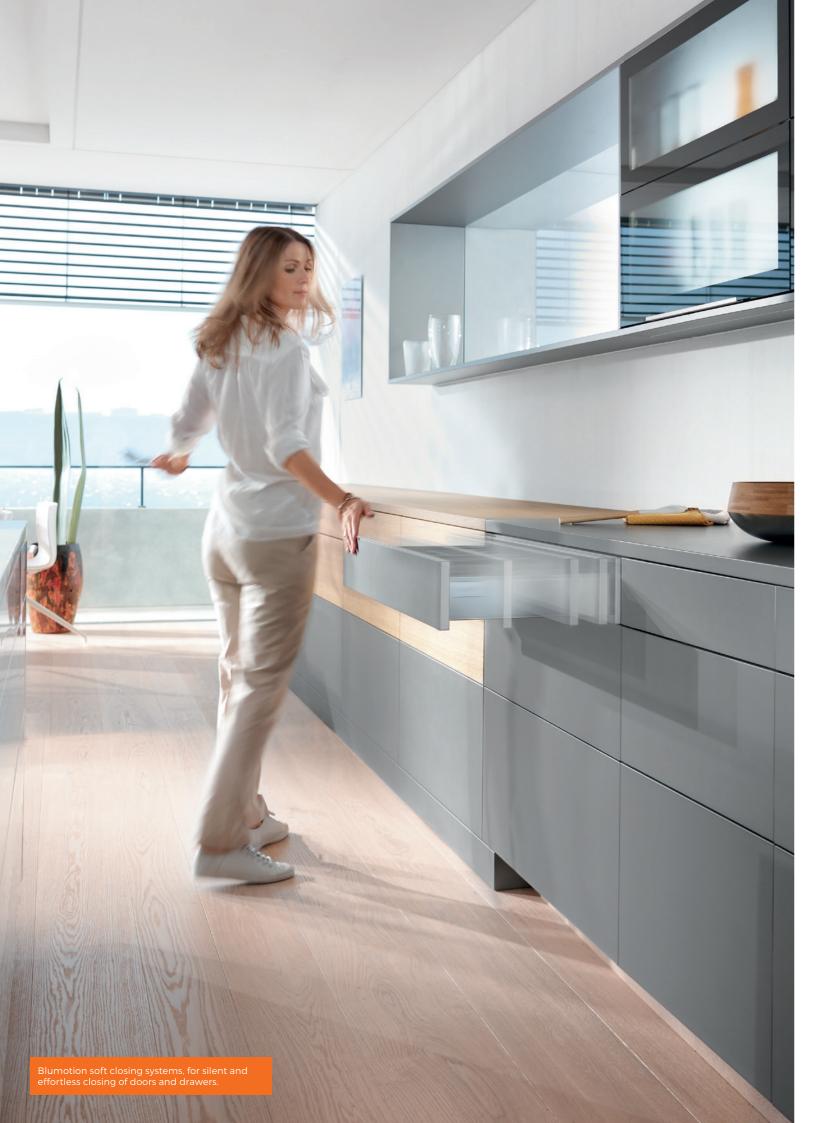

red groceries to glide smoothly out of the cabinet.

It is installed very quickly, requires no maintenance and can be cleaned without a problem. These are impressive benefits!

## **TANDEM** PULL-OUT LARDER

Ingeniously simple: TANDEM creates two clear shelves on each level.

As with fridges, when the door opens the contents are divided between door shelves and cupboard shelves, which glide towards you automatically. The result; in one motion everything is within easy view and easy reach - double overview!

Opening the cabinet door will trigger one of those thrilling moments. The intelligent pull-out technology draws the rear section automatically forwards, creating an impressive overview of easily accessible supplies. The door shelf too is carefully designed to maximize storage space.





## THE LITTLE THINGS THAT

## Make a big difference



For us, a kitchen that functions as good as it looks can only be achieved by using the finest components. For drawers we chose Blum® Tandembox with Blumotion full extension, soft close runners as standard for silent, effortless operation.

Hinges are Blum<sup>®</sup> Clip Top metal 110° door hinges with 3-way adjustment and soft close fitted as standard for perfect movement. Blum® components are engineered to perfection as you'd expect from a world leader in quality furniture components.

They are highly functional, cleverly designed and durable enough to last for the lifetime of your kitchen furniture. That's approximately 20 years of trouble free performance.

### **FEATURES AND BENEFITS**

- 1. Blumotion soft closing systems, for