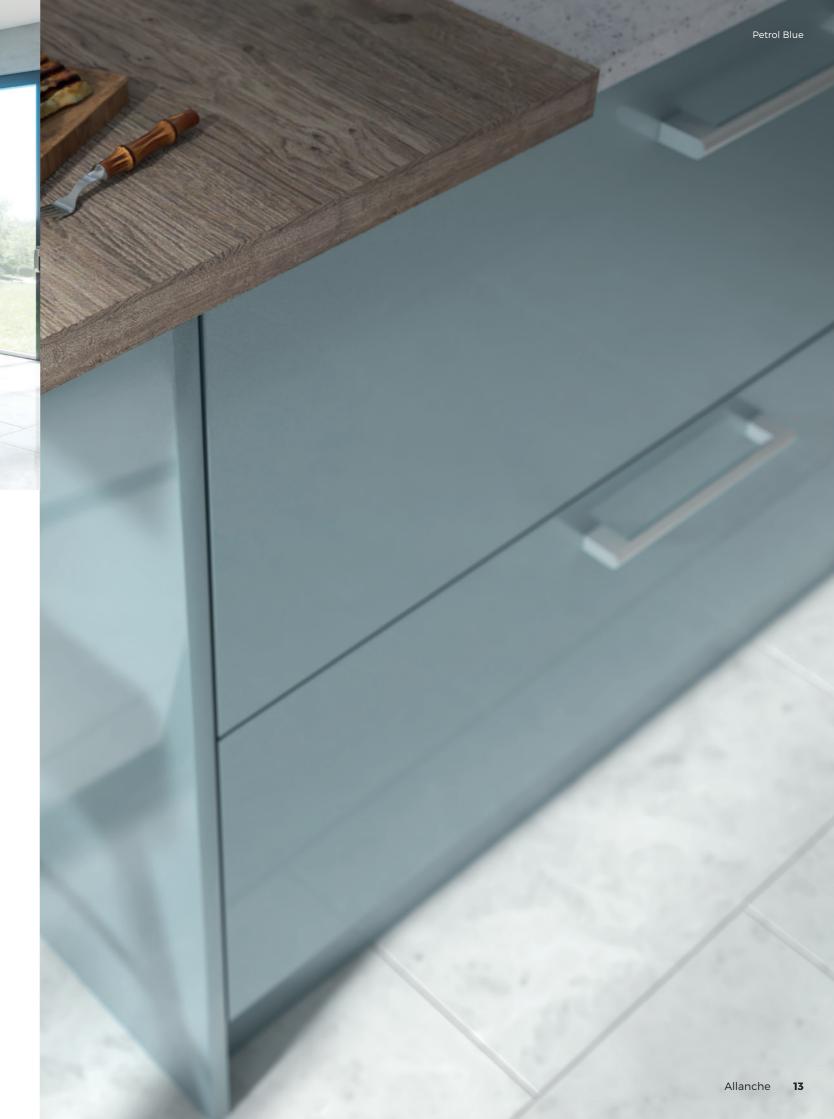

## Allanche

With clean and minimalist features, the Allanche kitchen makes a contemporary statement.

High-gloss mirror-finished doors cleverly use light as a feature, reflecting sharp lines and chic European styling.

Designer-inspired two-tone edging adds to a stunning on-trend kitchen.

AVAILABLE IN 10 FINISHES