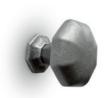

## KNOB SHAPED

IN-B-BHBN

Bar handle available in Brushed Nickel finish 188mm, 237mm, 337mm.

387mm & 437mm wide

IN-B-BBHSST

Bar handle available in Stainless Steel finish

188mm, 237mm, 337mm. 387mm & 437mm wide