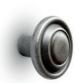

IN-M-PHPC32

IN-M-PHSS32 Pull handle available in Stainless Steel finish 32mm wide

IN-T-CHP64 Cup handle available in Solid Pewter 98mm wide

IN-M-CHPC76 Cup handle available in Polished Chrome finish 92mm wide