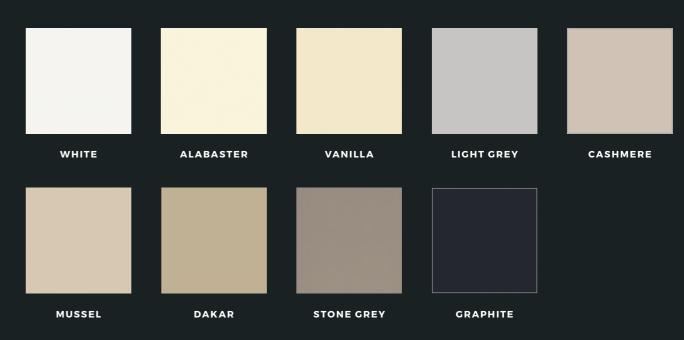

#### STANDARD PAINT

We have studied the latest interior trends to create a collection of stylish colours that compliment all of our kitchen styles. Muted tones continue to be popular with a growing trend towards cool grey finishes, blue and green hues are this years feature colours.

#### COLOURS