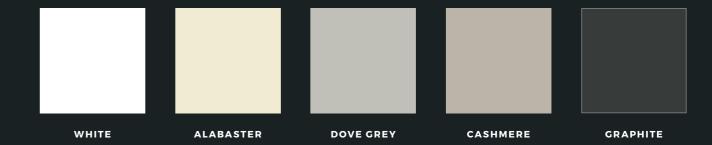

#### STANDARD PAINT

We have studied the latest interior trends to create a collection of stylish colours that compliment all of our kitchen styles. Muted tones continue to be popular with a growing trend towards cool grey finishes, blue and green hues are this years feature colours.

#### COLOURS