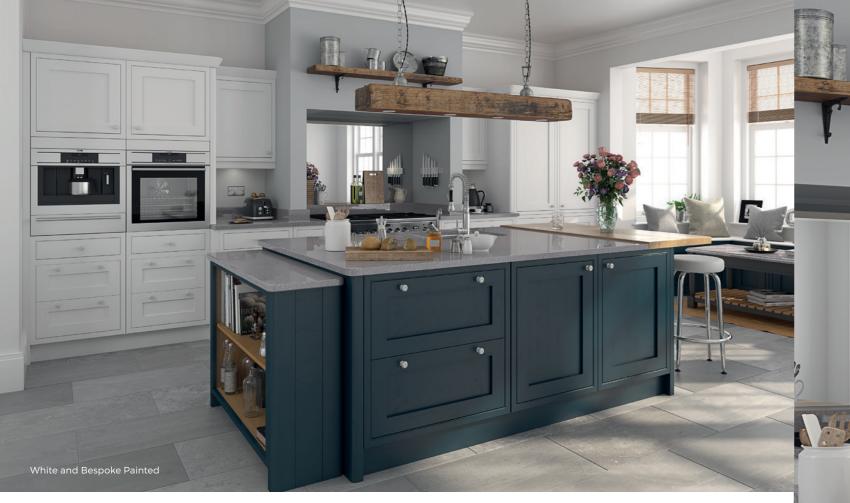

## Wentbridge

The sophisticated Wentbridge kitchen skilfully blends shaker-style doors with the traditional elegance of a in-frame effect design.

A smooth paint finish brings genuine elegance, with curved features, glazed units and rustic open-front racks and cupboards completing a classic country look.

Finished in lacquer or paint, our in-frame kitchen ranges feature square framed doors with flat centre panels or traditional beaded details. An in-frame kitchen is both a practical and stylish choice for the more discerning customer.