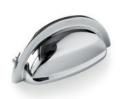

IN-M-PHPC32

IN-M-PHSS32 Pull handle available in Stainless Steel finish 32mm wide

IN-T-CHP64 Cup handle available in Solid Pewter 98mm wide

IN-M-CHPC76 Cup handle available in Polished Chrome finish 92mm wide

IN-M-CHBN76 Cup handle available in Brushed Nickel finish 92mm wide

IN-M-CHSS96 Cup handle in Stainless Steel effect finish 120mm wide

IN-SC-8076 Cup handle available in Antique Copper finish 105mm wide