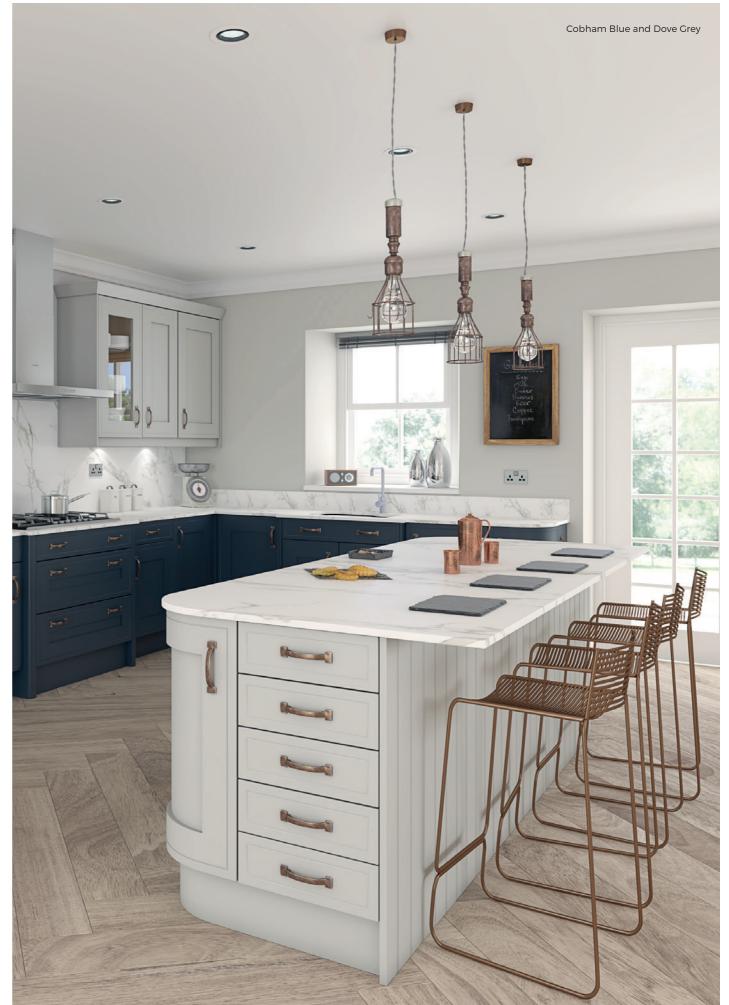

## **Denby**

The attention-grabbing Denby range is created to match highly desirable in-frame craftsmanship with the very latest features and finishes.

Purposely unfussy, Denby blends modern simplicity with stunning features, including the convex curved units and bespoke or standard colours, with grooved joints and shaker-style appeal.

AVAILABLE IN 16 COLOURS, OAK & BESPOKE PAINTED

Cornflower Blue and White