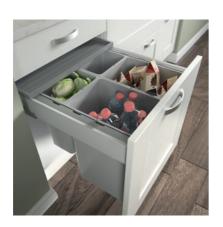

## Clever accessories

Your new kitchen should look just as good on the inside as it does on the outside. Not only that, it should also provide useful storage space for everyday essentials, from utensils to household items. Here is a small selection of the functional and decorative accessories available to compliment your new kitchen.

CUTLERY INSERT
EXPANDING TIMBER CONSTRUCTION

BASKET UNIT
GREAT FOR STORING FRESH VEGETABLES

TAMBOUR
GREAT FOR SAVING SPACE

WASTE BINS
EASY ACCESS RECYCLING

PLATE RACK
WALL UNIT

Cabinets are supplied rigid with Kesseböhmer storage solutions pre-fitted. This saves ble time during installation.