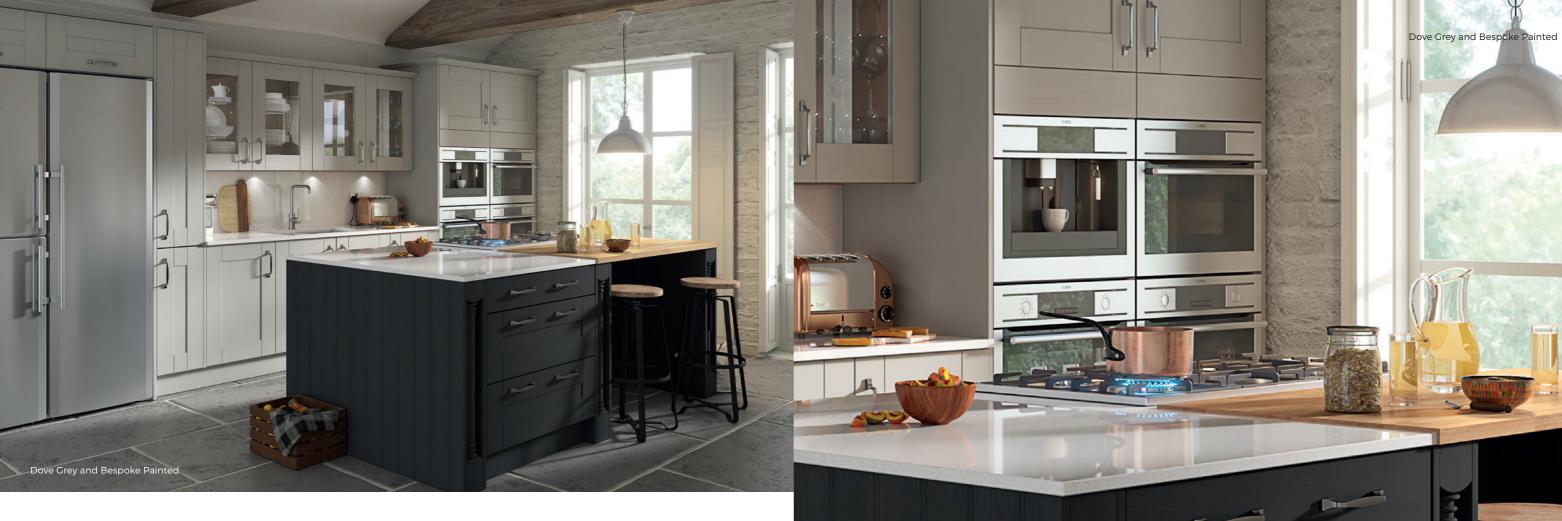

#### KITCHEN RANGES

Passic

Intricate detailing and raised centre panels are synonymous with classic kitchen styles. Natural timber and painted finishes combine perfectly to complete the look.

Functional accessories put practical pieces on display with beautiful pilasters and over hob mantles adding authenticity.

## CLASSIC

Intricate detailing and raised centre panels are synonymous with classic kitchen styles. Natural timber and painted finishes combine perfectly to complete the look. Functional accessories put practical pieces on display with beautiful pilasters and over hob mantles adding authenticity.