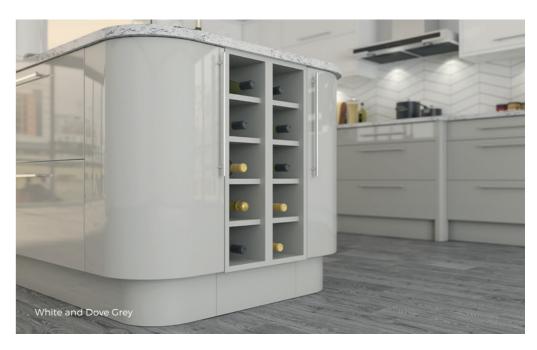

## **Denby**

The attention-grabbing Denby range is created to match highly desirable in-frame craftsmanship with the very latest features and finishes.

Purposely unfussy, Denby blends modern simplicity with stunning features, including the convex curved units and bespoke or standard colours, with grooved joints and shaker-style appeal.

AVAILABLE IN 16 COLOURS, OAK & BESPOKE PAINTED

Cornflower Blue and White