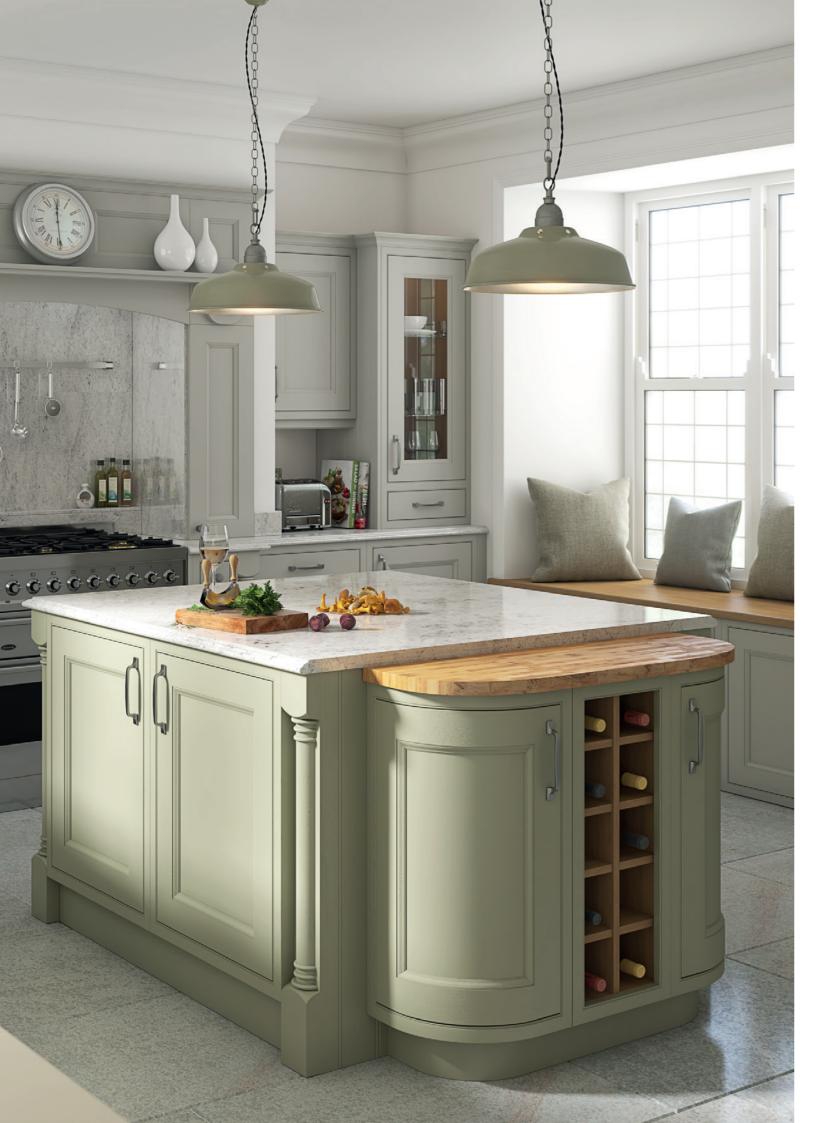

#### KITCHEN RANGES

Passic

Intricate detailing and raised centre panels are synonymous with classic kitchen styles. Natural timber and painted finishes combine perfectly to complete the look.

Functional accessories put practical pieces on display with beautiful pilasters and over hob mantles adding authenticity.