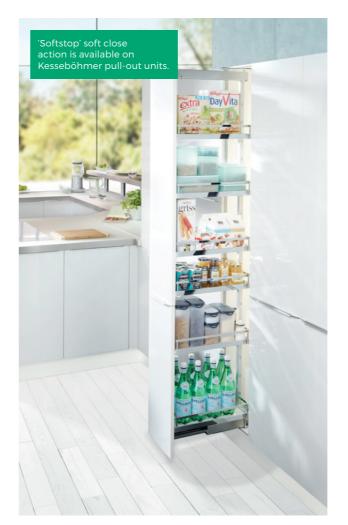

## **FUNCTIONAL & DECORATIVE**

## Clever accessories

Your new kitchen should look just as good on the inside as it does on the outside. Not only that, it should also provide useful storage space for everyday essentials, from utensils to household items. Here is a small selection of the functional and decorative accessories available to compliment your new kitchen.

CUTLERY INSERT
EXPANDING TIMBER CONSTRUCTION

BASKET UNIT
GREAT FOR STORING FRESH VEGETABLES

TAMBOUR
GREAT FOR SAVING SPACE

WASTE BINS
EASY ACCESS RECYCLING

PLATE RACK
WALL UNIT

Cabinets are supplied rigid with Kesseböhmer storage solutions pre-fitted. This saves ble time during installation.