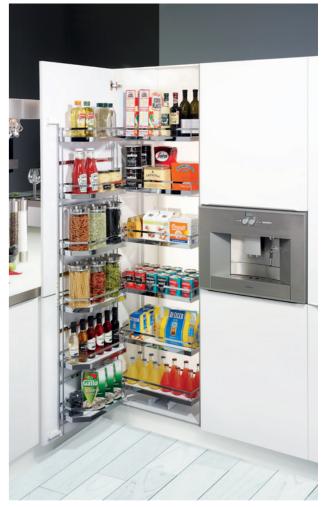

## **FUNCTIONAL & DECORATIVE**

## Clever accessories

Your new kitchen should look just as good on the inside as it does on the outside. Not only that, it should also provide useful storage space for everyday essentials, from utensils to household items. Here is a small selection of the functional and decorative accessories available to compliment your new kitchen.

CUTLERY INSERT
EXPANDING TIMBER CONSTRUCTION

BASKET UNIT
GREAT FOR STORING FRESH VEGETABLES

TAMBOUR
GREAT FOR SAVING SPACE

WASTE BINS
EASY ACCESS RECYCLING

PLATE RACK
WALL UNIT

Cabinets are supplied rigid with Kesseböhmer storage solutions pre-fitted. This saves ble time during installation.