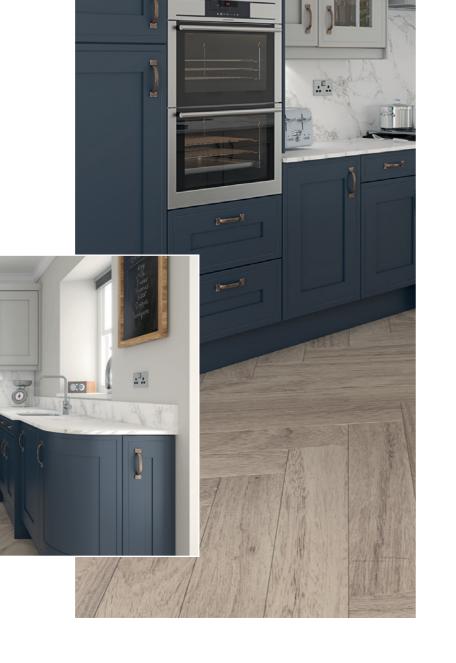

## **Denby**

The attention-grabbing Denby range is created to match highly desirable in-frame craftsmanship with the very latest features and finishes.

Purposely unfussy, Denby blends modern simplicity with stunning features, including the convex curved units and bespoke or standard colours, with grooved joints and shaker-style appeal.

AVAILABLE IN 16 COLOURS, OAK & BESPOKE PAINTED

Cornflower Blue and White