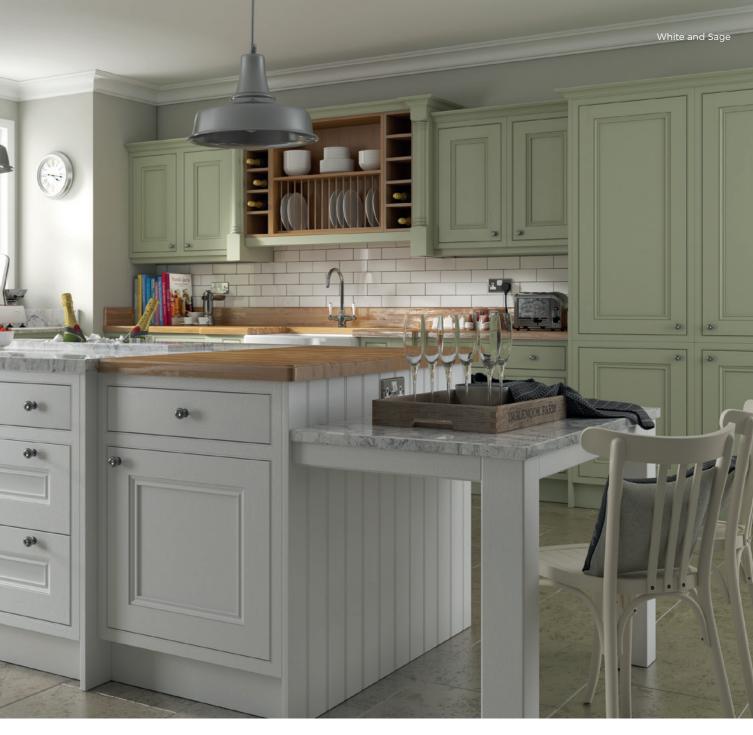

curved units and bespoke or standard colours, with grooved joints and shaker-style appeal.

AVAILABLE IN 16 COLOURS, OAK & BESPOKE PAINTED













Cornflower Blue and White

## Ledston

It's those extra touches of crafted detail that give our Ledston in-frame kitchen its unmistakable identity. From eye-catching vertical beading on the door centre panel and cock-bead frame detailing, to feature panelling and quality flush joints on the doors, Ledston oozes quality.









## **Acomb**

Think authentic 'country' kitchen and it's likely our Acomb kitchen springs instantly to mind.

Traditional touches include cock-bead details on the frame, full beading on each door's centre panel, plus rustic racks and crafted end columns. Choose from classic oak or a painted timber finish.





















## **Thwaite**

Timelessly traditional, our authentic
Thwaite kitchen brings a charming
'farmhouse' feel with its shaker styling
and exquisitely crafted details.

Choose from classic oak or a range of standard and painted timber finishes to create a country kitchen you'll be proud of.









#### STANDARD PAINT

We have studied the latest interior trends to create a collection of stylish colours that compliment all of our kitchen styles. Muted tones continue to be popular with a growing trend towards cool grey finishes, blue and green hues are this years feature colours.





CARBON



#### ALLANCHE & MENET

#### FINISHES



#### **EDGE DETAILING**



ALLANCHE EDGING Acrylic Faced Surface with glass effect edge



MENET EDGING Acrylic Faced Surface with matching edge



### G