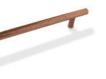

## BAR SHAPED

## KNOB SHAPED

IN-B-BHBN

Bar handle available in Brushed Nickel finish 188mm, 237mm, 337mm.

387mm & 437mm wide

IN-B-BBHSST

Bar handle available in Stainless Steel finish

188mm, 237mm, 337mm. 387mm & 437mm wide