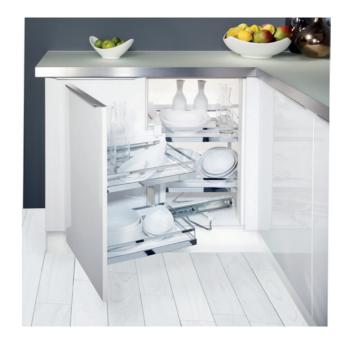

## **FUNCTIONAL & DECORATIVE**

## Clever accessories

Your new kitchen should look just as good on the inside as it does on the outside. Not only that, it should also provide useful storage space for everyday essentials, from utensils to household items. Here is a small selection of the functional and decorative accessories available to compliment your new kitchen.

CUTLERY INSERT
EXPANDING TIMBER CONSTRUCTION

BASKET UNIT
GREAT FOR STORING FRESH VEGETABLES

TAMBOUR
GREAT FOR SAVING SPACE

WASTE BINS
EASY ACCESS RECYCLING

PLATE RACK
WALL UNIT

Cabinets are supplied rigid with Kesseböhmer storage solutions pre-fitted. This saves ble time during installation.