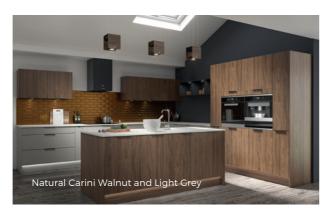

#### **WOOD EFFECT**

NATURAL CARINI WALNUT BLACK BROWN FERRARA OAK

Please note: Colour swatches shown for illustrative purposes only and may vary from finished product.

#### MODENA HORIZON

LIGHT FERRARA OAK

NATURAL HALIFAX OAK

GREY BEIGE GLADSTONE

DRIFTWOOD

GRAPHITE FLEETWOOD

NATURAL CARINI WALNUT

HACIENDA BLACK