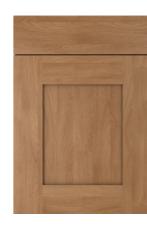

## **Brayton**

Adding inset beading detail and flush joints to the classic shaker style doors creates a beautifully crafted range.

Curved features, glazed units, plus oak or painted timber finishes and a selection of subtle or statement knobs and handles, help you personalise the traditional look.