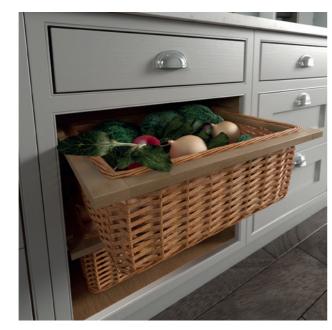

CUTLERY INSERT
EXPANDING TIMBER CONSTRUCTION

BASKET UNIT
GREAT FOR STORING FRESH VEGETABLES

TAMBOUR
GREAT FOR SAVING SPACE

WASTE BINS
EASY ACCESS RECYCLING

PLATE RACK
WALL UNIT

Cabinets are supplied rigid with Kesseböhmer storage solutions pre-fitted. This saves ble time during installation.