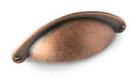

IN-M-CHBN76 Cup handle available in Brushed Nickel finish 92mm wide

IN-M-CHSS96 Cup handle in Stainless Steel effect finish 120mm wide

IN-SC-8076 Cup handle available in Antique Copper finish 105mm wide

IN-T-CHAB Cup handle available in Antique Brass effect finish 102mm wide