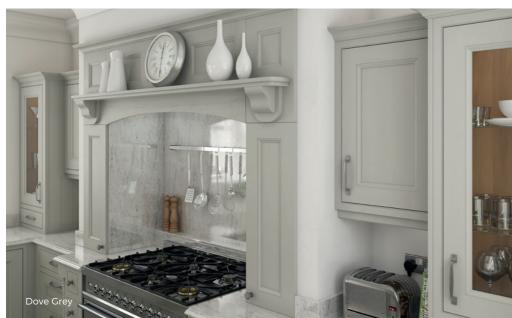

## Chatsworth

The carefully crafted charm of this classic in-frame design is what makes the Chatsworth range such a popular choice.

The understated, flush-jointed shaker door is set within a cock-beaded frame, making this an elegant and versatile range, suited to a wide range of interiors.