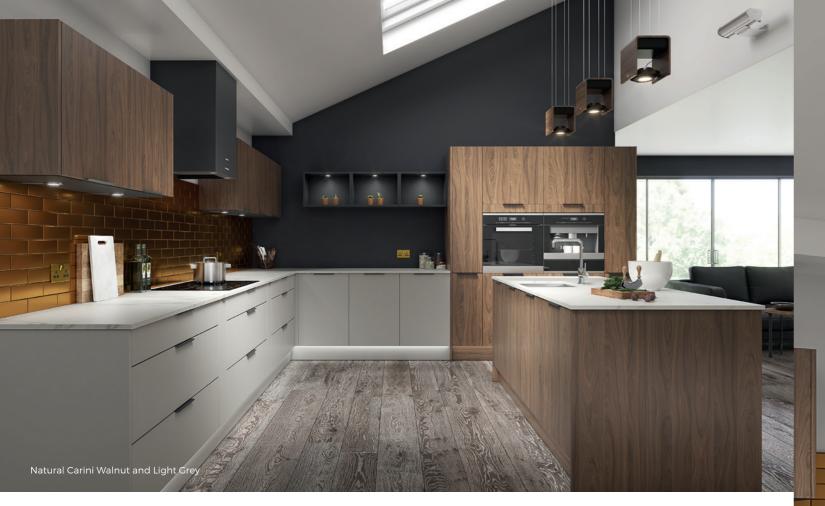

#### **WOOD EFFECT**

NATURAL CARINI WALNUT BLACK BROWN FERRARA OAK

Please note: Colour swatches shown for illustrative purposes only and may vary from finished product.

#### MODENA HORIZON

LIGHT FERRARA OAK

NATURAL HALIFAX OAK

GREY BEIGE GLADSTONE

DRIFTWOOD

GRAPHITE FLEETWOOD

NATURAL CARINI WALNUT

HACIENDA BLACK