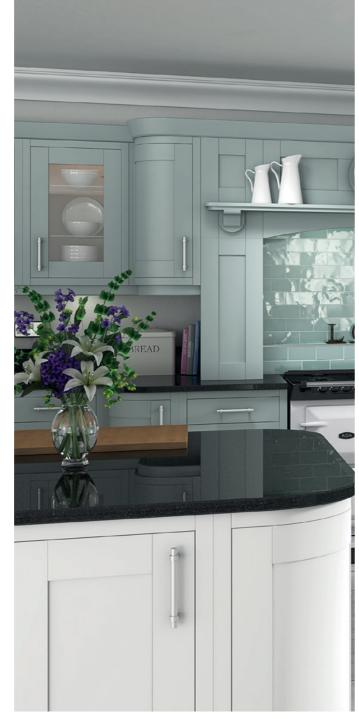

#### STANDARD PAINT

We have studied the latest interior trends to create a collection of stylish colours that compliment all of our kitchen styles. Muted tones continue to be popular with a growing trend towards cool grey finishes, blue and green hues are this years feature colours.