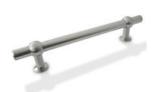

## BAR SHAPED

## KNOB SHAPED

IN-B-BHBN

Bar handle available in Brushed Nickel finish 188mm, 237mm, 337mm.

387mm & 437mm wide

IN-B-BBHSST

Bar handle available in Stainless Steel finish

188mm, 237mm, 337mm. 387mm & 437mm wide