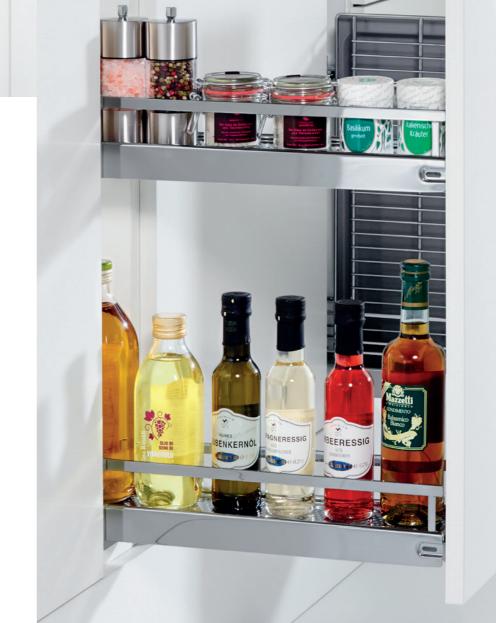

## **FUNCTIONAL & DECORATIVE**

## Clever accessories

Your new kitchen should look just as good on the inside as it does on the outside. Not only that, it should also provide useful storage space for everyday essentials, from utensils to household items. Here is a small selection of the functional and decorative accessories available to compliment your new kitchen.

CUTLERY INSERT
EXPANDING TIMBER CONSTRUCTION

BASKET UNIT
GREAT FOR STORING FRESH VEGETABLES

TAMBOUR
GREAT FOR SAVING SPACE

WASTE BINS
EASY ACCESS RECYCLING

PLATE RACK
WALL UNIT

Cabinets are supplied rigid with Kesseböhmer storage solutions pre-fitted. This saves ble time during installation.