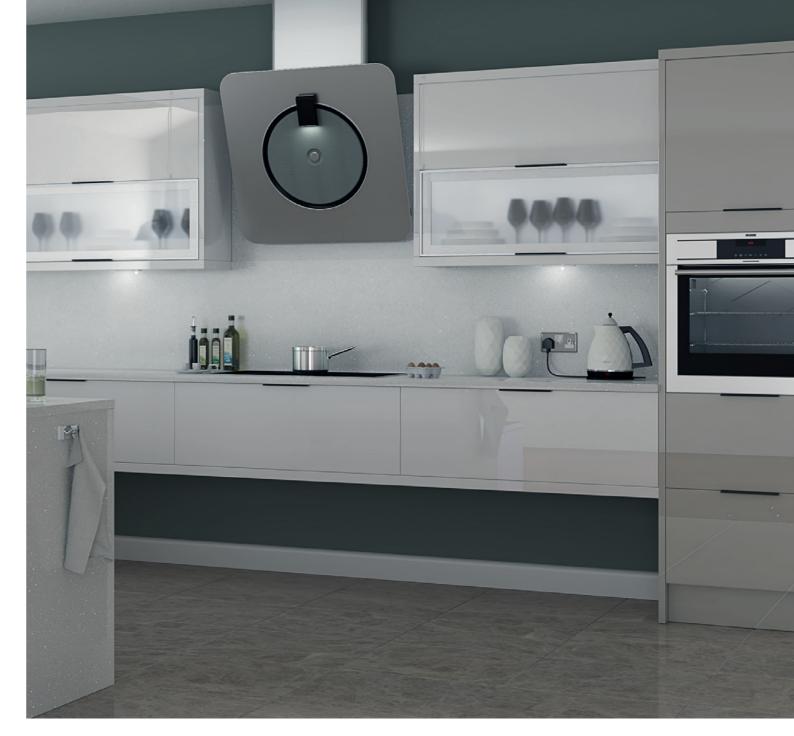

## Vicenza

If there's a contemporary range that has classic appeal, it has to be Vicenza Painted.

Flawless, smooth matt painted slab doors offer a timeless look that's simple, elegant yet unmistakably modern. Colourmatching gives you the flexibility to create a look that's uniquely yours.