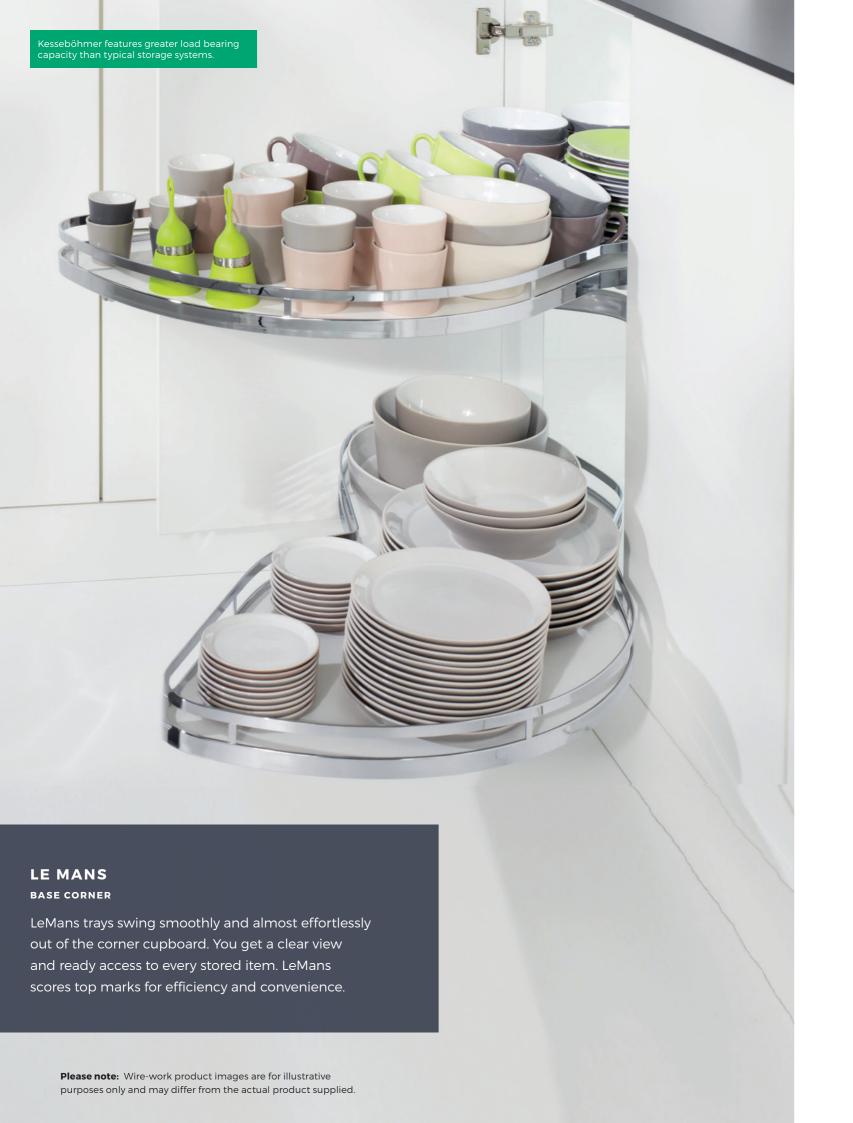

## **FUNCTIONAL & DECORATIVE**

## Clever accessories

Your new kitchen should look just as good on the inside as it does on the outside. Not only that, it should also provide useful storage space for everyday essentials, from utensils to household items. Here is a small selection of the functional and decorative accessories available to compliment your new kitchen.

CUTLERY INSERT
EXPANDING TIMBER CONSTRUCTION

BASKET UNIT
GREAT FOR STORING FRESH VEGETABLES

TAMBOUR
GREAT FOR SAVING SPACE

WASTE BINS
EASY ACCESS RECYCLING

PLATE RACK
WALL UNIT

Cabinets are supplied rigid with Kesseböhmer storage solutions pre-fitted. This saves ble time during installation.