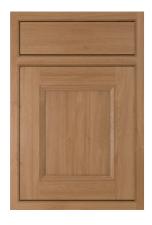

## Fairburn

Equally at home in a contemporary house or something more traditional, the Fairburn range brings classic shaker style and versatility.

With a painted wood grain effect finish, worktop options and modern or classic handles, you can craft a look that suits your home.