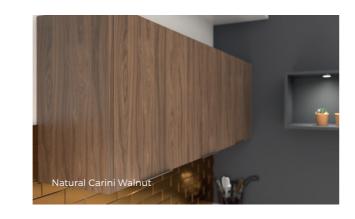

#### **WOOD EFFECT**

NATURAL CARINI WALNUT BLACK BROWN FERRARA OAK

Please note: Colour swatches shown for illustrative purposes only and may vary from finished product.

#### MODENA HORIZON

LIGHT FERRARA OAK

NATURAL HALIFAX OAK

GREY BEIGE GLADSTONE

DRIFTWOOD

GRAPHITE FLEETWOOD

NATURAL CARINI WALNUT

HACIENDA BLACK