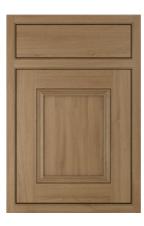

**BRAYTON** -**EUROPEAN OAK** 

European Oak with Tinted Lacquer Finish

BRAYTON - PAINTED TIMBER

Standard & Bespoke Paint Finishes

**AVINGTON-PAINTED TIMBER** 

Standard & Bespoke Paint Finishes

WENTBRIDGE -**SMOOTH PAINTED** 

Standard & Bespoke Paint Finishes