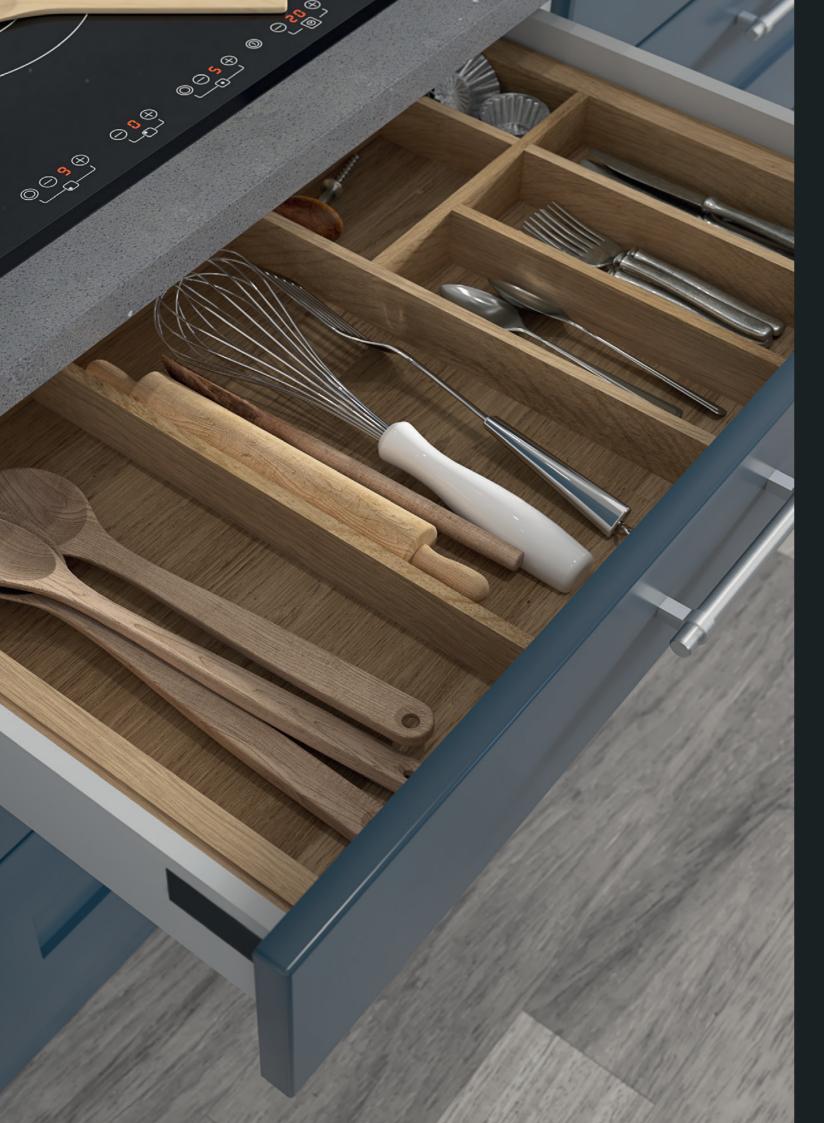

## Clever accessories

Your new kitchen should look just as good on the inside as it does on the outside. Not only that, it should also provide useful storage space for everyday essentials, from utensils to household items. Here is a small selection of the functional and decorative accessories available to compliment your new kitchen.

CUTLERY INSERT
EXPANDING TIMBER CONSTRUCTION

BASKET UNIT
GREAT FOR STORING FRESH VEGETABLES

TAMBOUR
GREAT FOR SAVING SPACE

WASTE BINS
EASY ACCESS RECYCLING

PLATE RACK
WALL UNIT

Cabinets are supplied rigid with Kesseböhmer storage solutions pre-fitted. This saves ble time during installation.