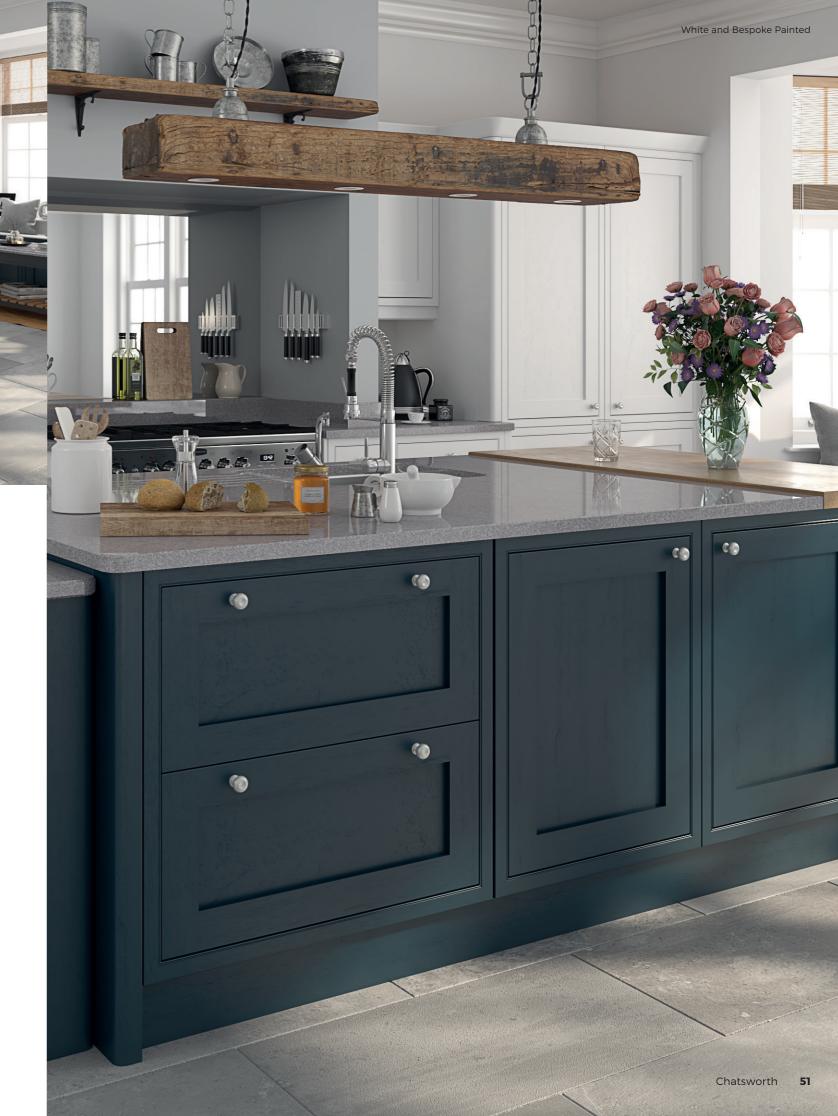

## Chatsworth

The carefully crafted charm of this classic in-frame design is what makes the Chatsworth range such a popular choice.

The understated, flush-jointed shaker door is set within a cock-beaded frame, making this an elegant and versatile range, suited to a wide range of interiors.