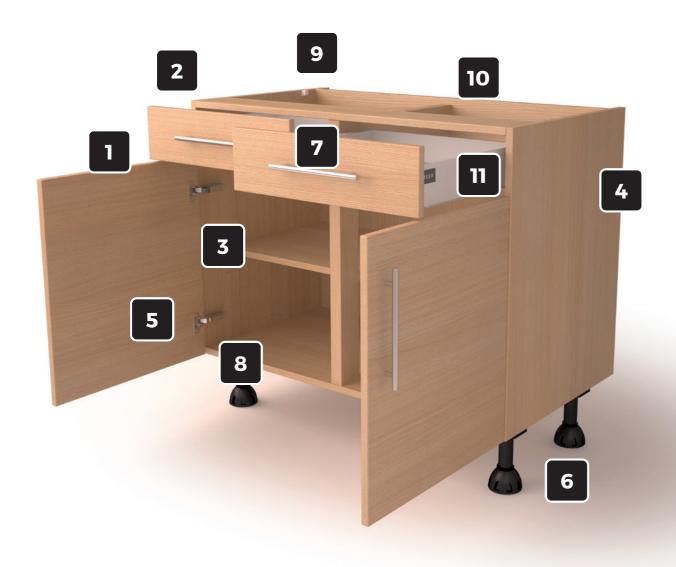

## **HANDLES**

## PROFILE SHAPED

## CUP SHAPED

IN-M-CPHASS200 Profile handle available in Aluminium Stainless Steel effect finish 200mm wide

IN-M-CPHAMB200 Profile handle available in Aluminium Matt Black finish 200mm wide

IN-M-NPHASS128 Profile handle available in Stainless Steel effect finish 200mm wide

IN-M-CPHASS45 Profile handle available in Aluminium Stainless Steel effect finish 45mm wide

IN-M-CPHAMB45 Profile handle available in Aluminium Matt Black finish 45mm wide

Pull handle available in Polished Chrome effect finish 32mm wide

IN-M-PHPC32

IN-M-PHSS32 Pull handle available in Stainless Steel finish 32mm wide

IN-T-CHP64 Cup handle available in Solid Pewter 98mm wide

IN-M-CHPC76 Cup handle available in Polished Chrome finish 92mm wide

IN-M-CHBN76 Cup handle available in Brushed Nickel finish 92mm wide

IN-M-CHSS96 Cup handle in Stainless Steel effect finish 120mm wide

IN-SC-8076 Cup handle available in Antique Copper finish 105mm wide

IN-T-CHAB Cup handle available in Antique Brass effect finish 102mm wide