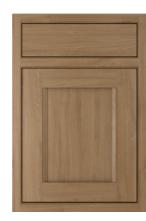

## Newthorpe

Welcome to shaker style, with a contemporary twist. A slightly deeper solid wood frame combines with quality flush joints to give an effortlessly modern look.

Choose from chic door handles, crafted curves, gorgeous worktops, plus your own choice of colour, to create a simple yet breathtaking room.