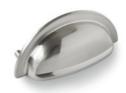

IN-M-PHPC32

IN-M-PHSS32 Pull handle available in Stainless Steel finish 32mm wide

IN-T-CHP64 Cup handle available in Solid Pewter 98mm wide

IN-M-CHPC76 Cup handle available in Polished Chrome finish 92mm wide

IN-M-CHBN76 Cup handle available in Brushed Nickel finish 92mm wide

IN-M-CHSS96 Cup handle in Stainless Steel effect finish 120mm wide

IN-SC-8076 Cup handle available in Antique Copper finish 105mm wide