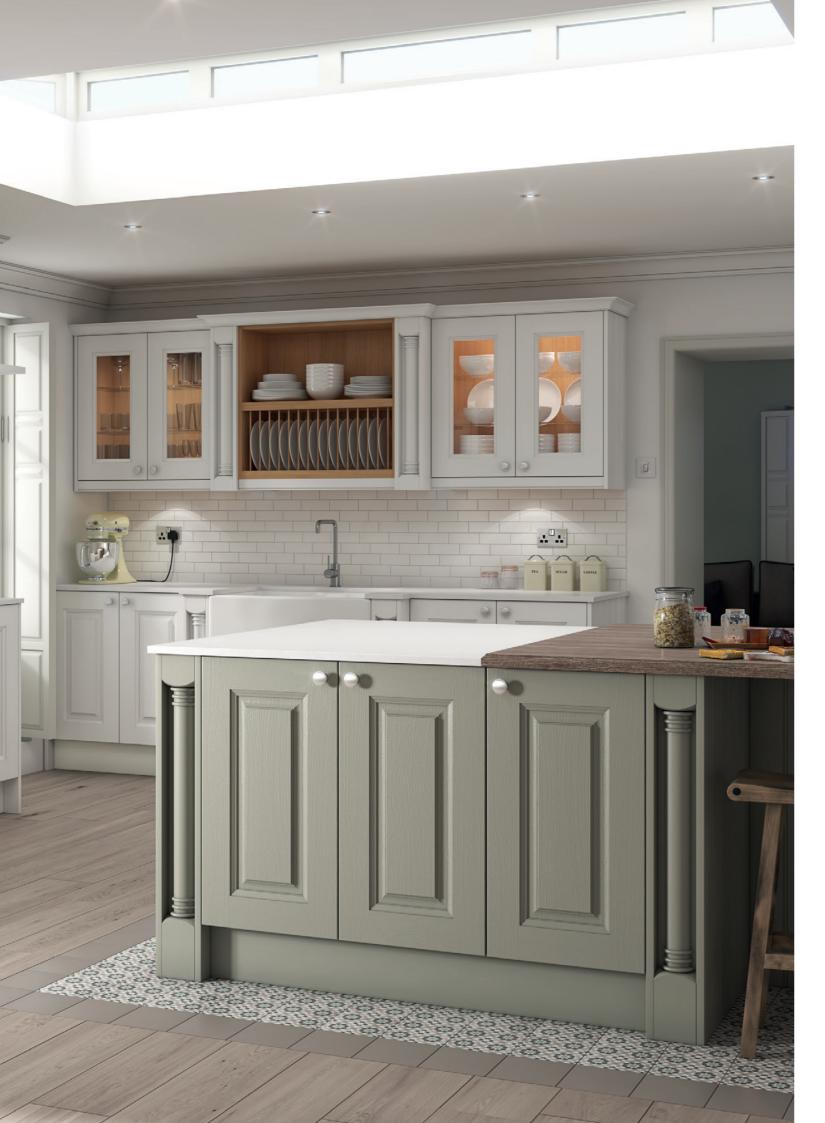

#### KITCHEN RANGES

Passic

Intricate detailing and raised centre panels are synonymous with classic kitchen styles. Natural timber and painted finishes combine perfectly to complete the look.

Functional accessories put practical pieces on display with beautiful pilasters and over hob mantles adding authenticity.

## CLASSIC

Intricate detailing and raised centre panels are synonymous with classic kitchen styles. Natural timber and painted finishes combine perfectly to complete the look. Functional accessories put practical pieces on display with beautiful pilasters and over hob mantles adding authenticity.