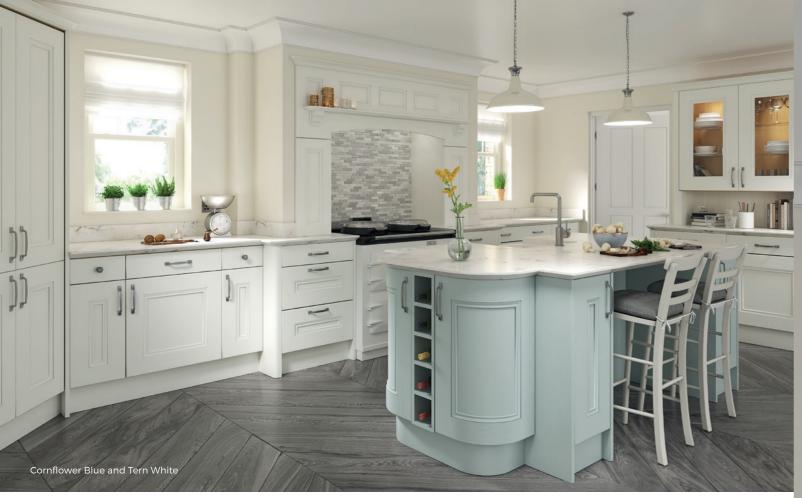

added elegance of gentle curved features.

You can really bring your choices to life with a range of beautiful door handles, worktops, even personalised paint colours.



## Deepdale

Curved units, glazed features, solid 105mm timber frames, plus contemporary handles or antique knobs give our Deepdale shaker range unbeatable versatility.

With chic lacquered finishes or your choice of beautiful colours, you can use your vision and taste to craft the perfect kitchen.











#### KITCHEN RANGES

Passic

Intricate detailing and raised centre panels are synonymous with classic kitchen styles. Natural timber and painted finishes combine perfectly to complete the look.

Functional accessories put practical pieces on display with beautiful pilasters and over hob mantles adding authenticity.



## **Brayton**

Adding inset beading detail and flush joints to the classic shaker style doors creates a beautifully crafted range.

Curved features, glazed units, plus oak or painted timber finishes and a selection of subtle or statement knobs and handles, help you personalise the traditional look.















Traditional country kitchens are synonymous with exquisite detailing and rich characteristics.

The Avington makes its mark with a classic raised centre panel, carved crafted features, plus a mix of solid oak accessories and painted finishes that combine beautifully.







## Wentbridge

The sophisticated Wentbridge kitchen skilfully blends shaker-style doors with the traditional elegance of a in-frame effect design.

A smooth paint finish brings genuine elegance, with curved