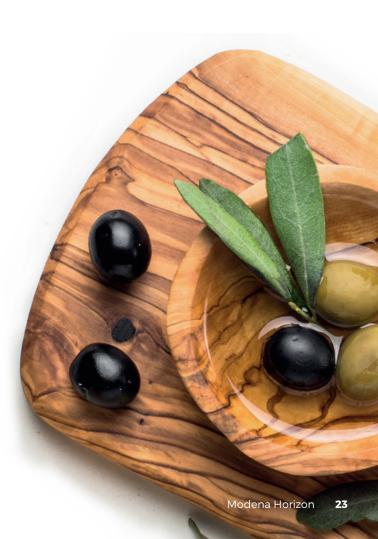

## Modena Horizon

Blending modern chic design with hard-wearing materials, the Modena Horizon range offers contemporary inspiration and alluring practicality.

Take your pick from 8 on-trend finishes, feature panels and pair with modern glazed units to create a look that's innovative yet natural too.

AVAILABLE IN 8 FINISHES

in solid colour or wood grains, to help you