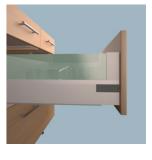

36.5mm wide

IN-SC-8077

Knob handle available in Antique Copper finish

38mm wide

IN-SC-5110 & IN-M-PHBN60

T handle available in Polished Chrome or Brushed Nickel finish

62mm wide

IN-T-PHAPE65

Pull handle available in Antique Pewter effect finish

65mm wide