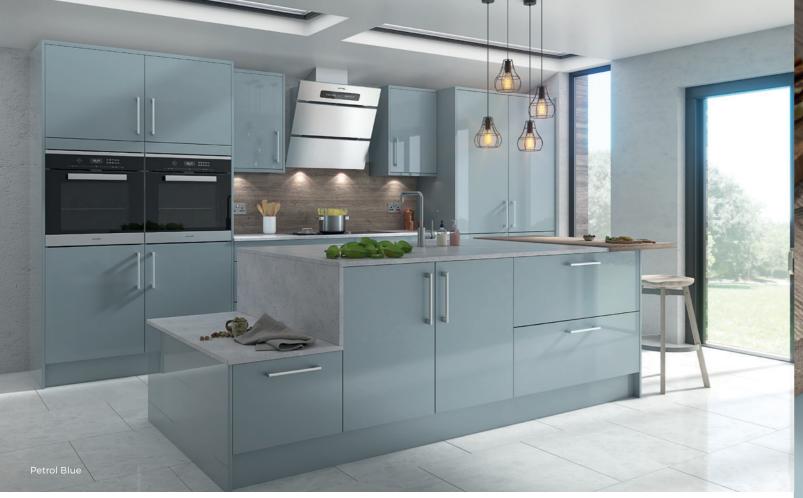

#### KITCHEN RANGES

Contemporary

The clean simple lines of a modern kitchen help to create a calming, uncluttered feel. The flat, slab style features of a contemporary door make it an excellent canvas for our wide variety of colours, textures and wood grains.

## CONTEMPORARY

The clean simple lines of a modern kitchen help to create a calming, uncluttered feel. The flat, slab style features of a contemporary door make it an excellent canvas for our wide variety of colours, textures and wood grains.