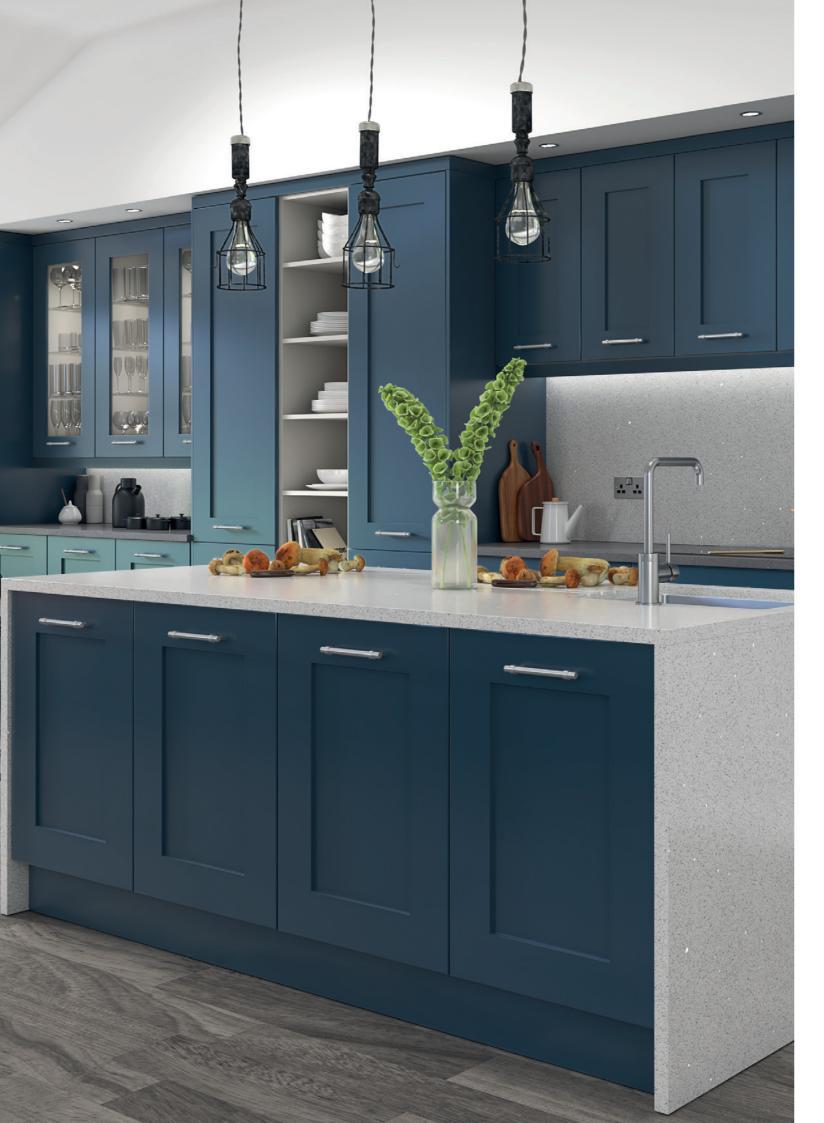

#### STANDARD PAINT

We have studied the latest interior trends to create a collection of stylish colours that compliment all of our kitchen styles. Muted tones continue to be popular with a growing trend towards cool grey finishes, blue and green hues are this years feature colours.

CARBON