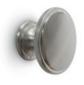

## KNOB SHAPED

IN-B-BHBN

Bar handle available in Brushed Nickel finish 188mm, 237mm, 337mm.

387mm & 437mm wide

IN-B-BBHSST

Bar handle available in Stainless Steel finish

188mm, 237mm, 337mm. 387mm & 437mm wide

IN-SC-9062

Bar Handle. Knurled Gunmetal

168mm wide

IN-SC-9063

Bar handle available in Knurled Gunmetal finish 328mm wide

IN-SC-9064

Bar handle available in Knurled Stainless Steel finish

168mm wide

IN-SC-9068

Bar Handle, Knurled Stainless Steel finish

328mm wide

IN-SC-59

Bar handle available in Antique Copper finish

220mm, 272mm & 380mm wide

IN-B-BHSST

Bar handle available in Stainless Steel finish

168mm, 232mm, 264mm & 424mm wide

IN-SC-51111

Bar handle available in Brushed Nickel finish

220mm wide

IN-SC-5112

Bar handle available in Polished Chrome finish

220mm wide

IN-T-KHNID35