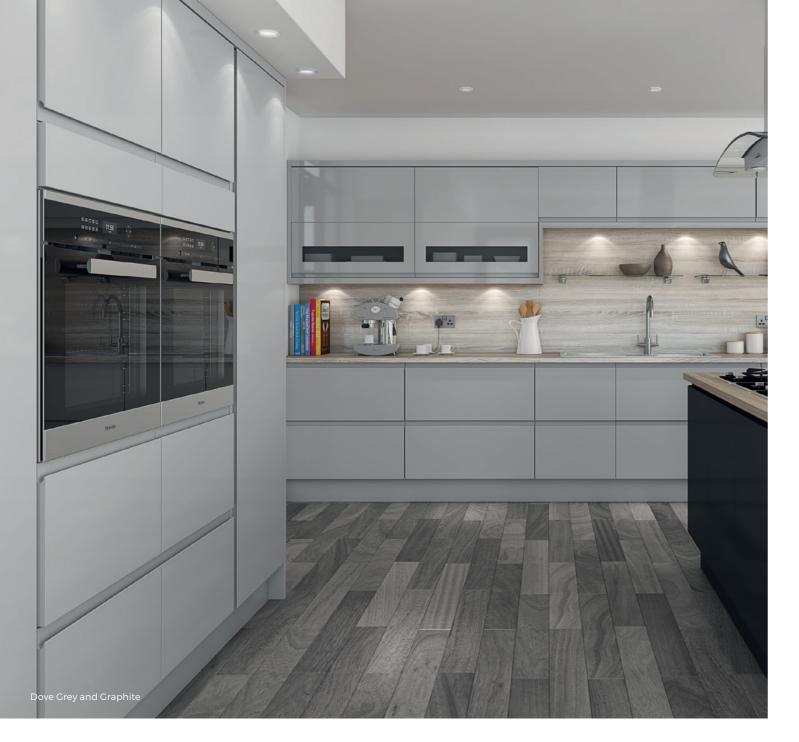

#### KITCHEN RANGES

Contemporary

The clean simple lines of a modern kitchen help to create a calming, uncluttered feel. The flat, slab style features of a contemporary door make it an excellent canvas for our wide variety of colours, textures and wood grains.

## CONTEMPORARY

The clean simple lines of a modern kitchen help to create a calming, uncluttered feel. The flat, slab style features of a contemporary door make it an excellent canvas for our wide variety of colours, textures and wood grains.